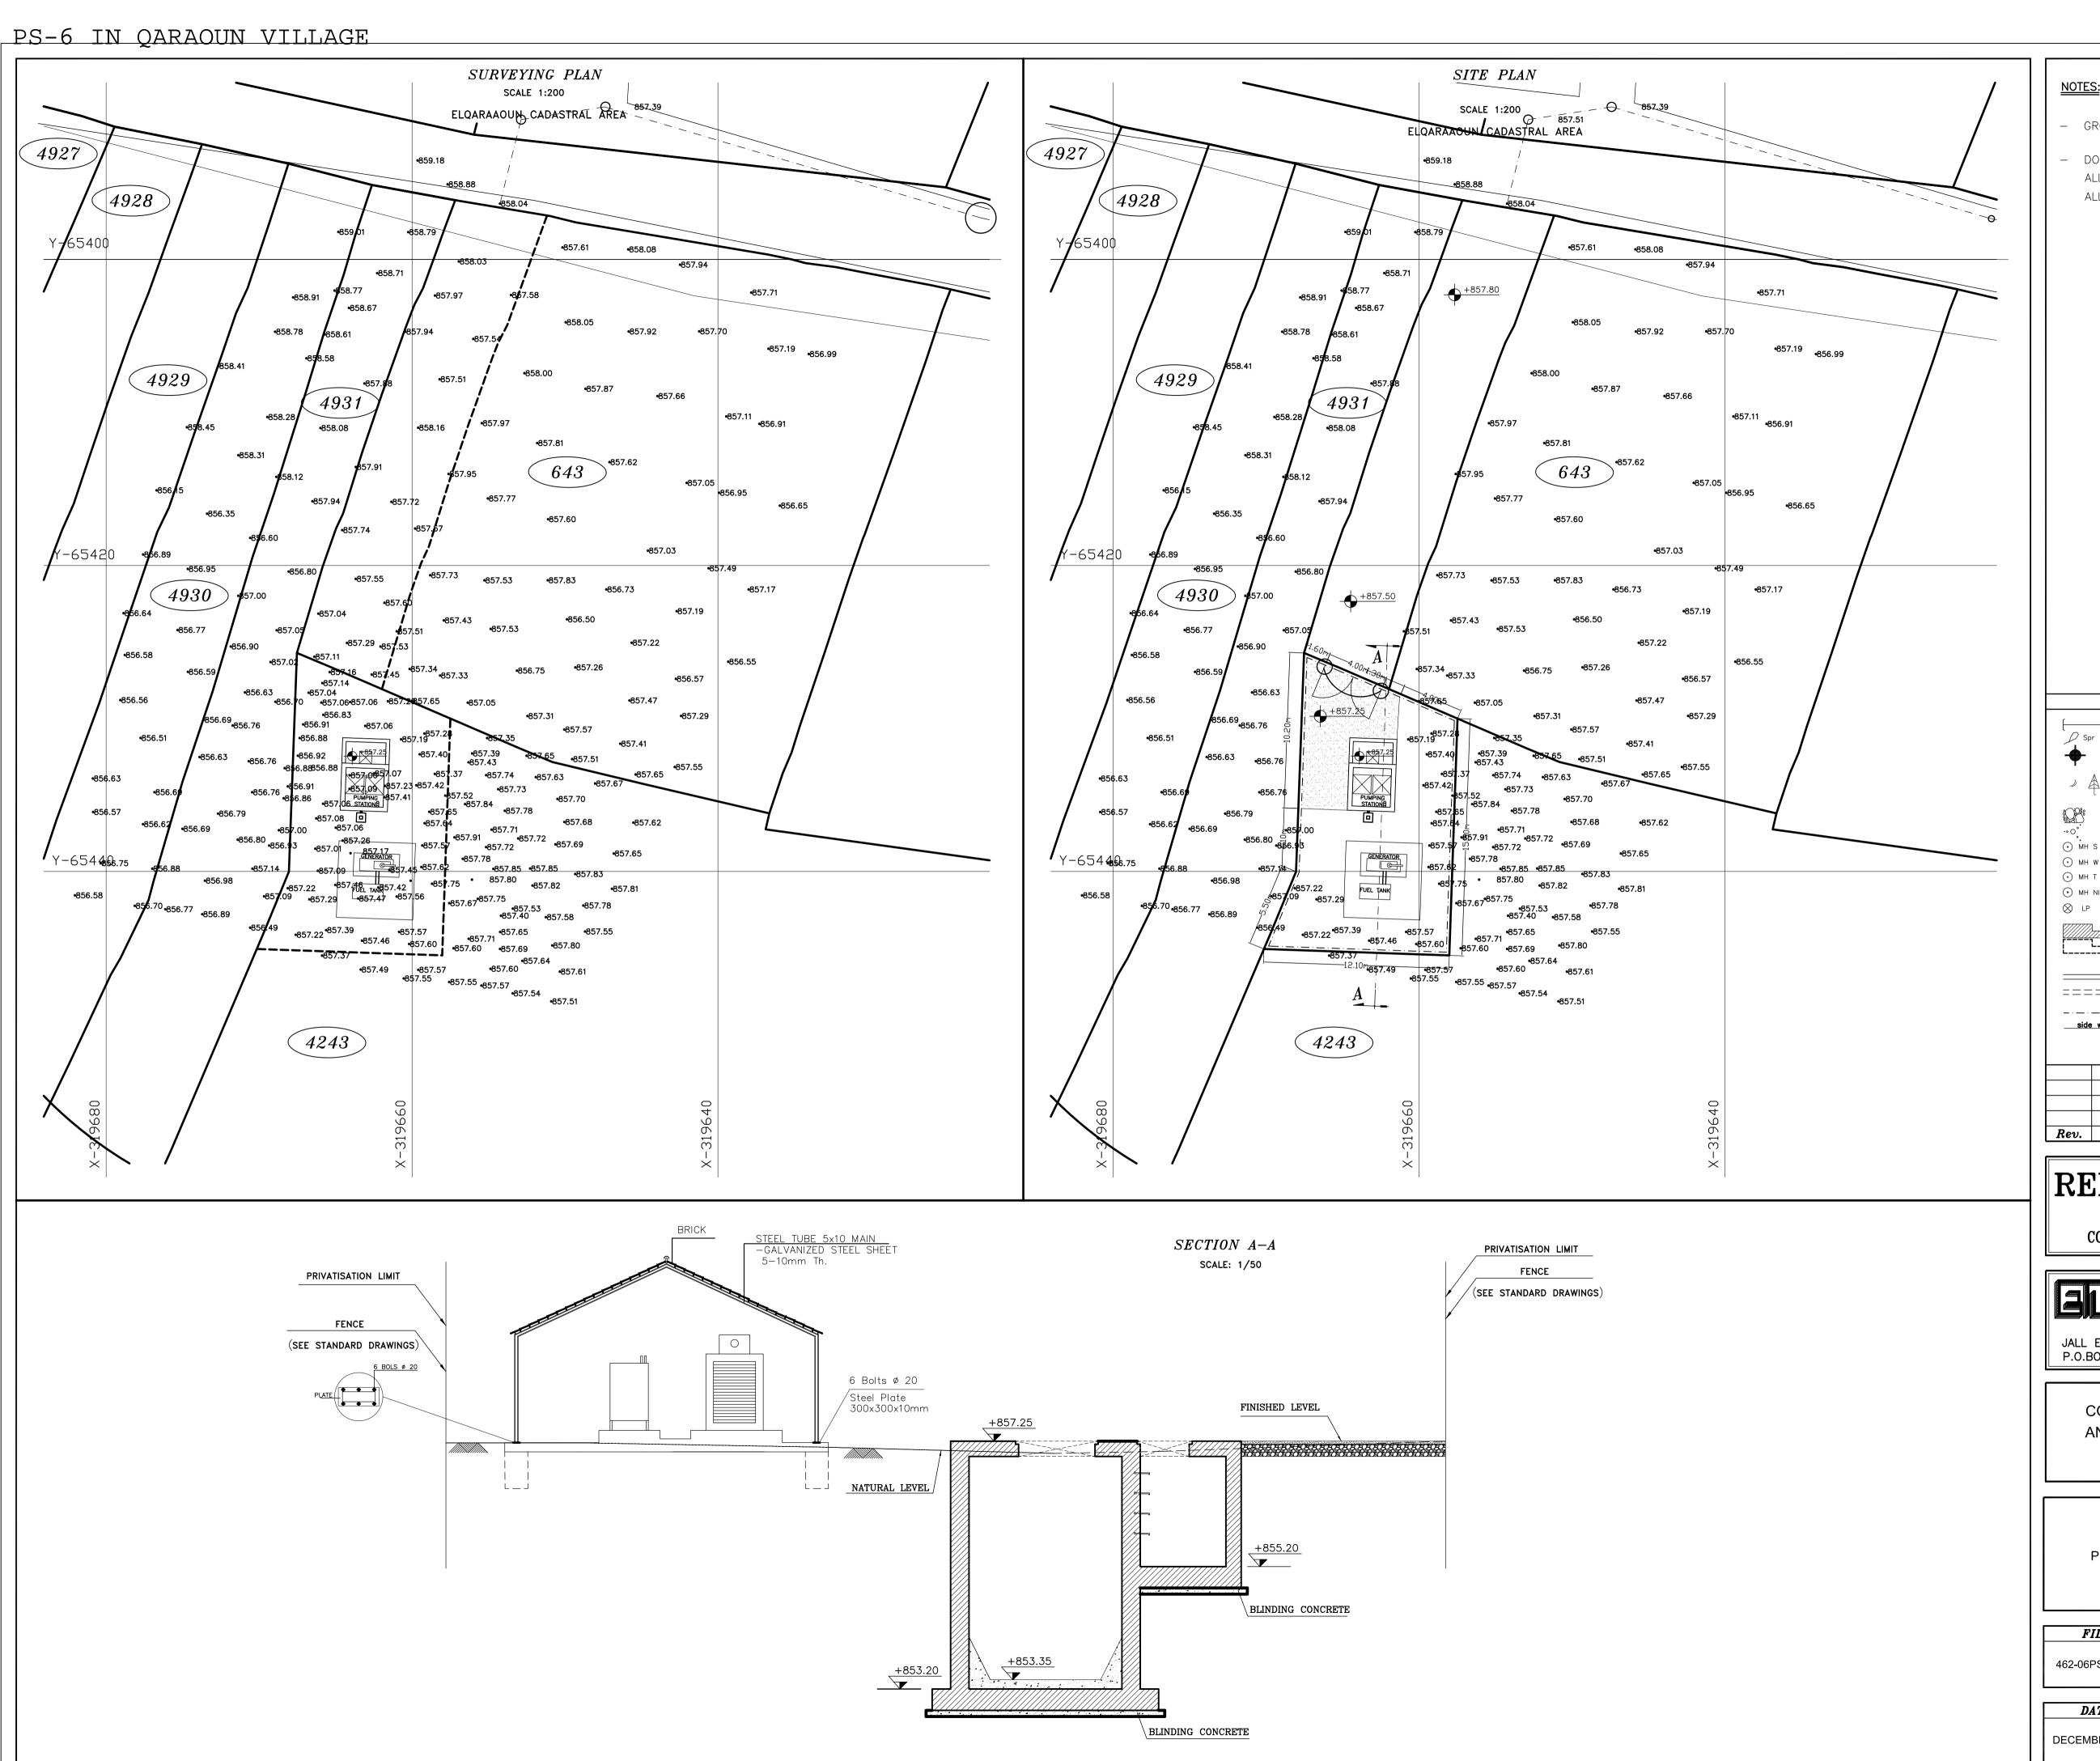

CONSTRUCTION OF ADDITIONAL SEWER LINES AND SEWAGE PUMPING STATIONS IN BAALOUL AND EL QARAAOUN - WEST BEQAA CAZA

BAALOUL PUMPING STATION SURVEYING PLAN SITE PLAN SECTION A-A RETAINING WALL

DESIGNED BY DRAWN BY CHECKED BY 462-06PS-01C01 W. SEIFEDDINE W. SEIFEDDINE W. SEIFEDDINE

| DATE          | SCALE        | SHEET No. | DRAWING No.    |
|---------------|--------------|-----------|----------------|
| DECEMBER 2016 | 1:200 - 1:50 | 1/4       | 462-06PS-01C01 |

MINISTRY OF ENERGY AND WATER

BUREAU TECHNIQUE POUR LE DEVELOPPEMENT

FAX: (Ó4) 712159

DESIGNED BY DRAWN BY CHECKED BY

1/4

W. SEIFEDDINE

SCALE

1:200 - 1:50

DECIDUOUS/PINE TREE

MANHOLE TELEPHONE MANHOLE NOT IDENTIFIED RETAINING WALL

ELECTRIC POLE/TELEGRAPH POLE

UNDERGROUND WATER PIPE

TRAVERSING STATION

BENCH MARK

EXPROPRIATION LIMIT

SURVEYING PLAN

SITE PLAN