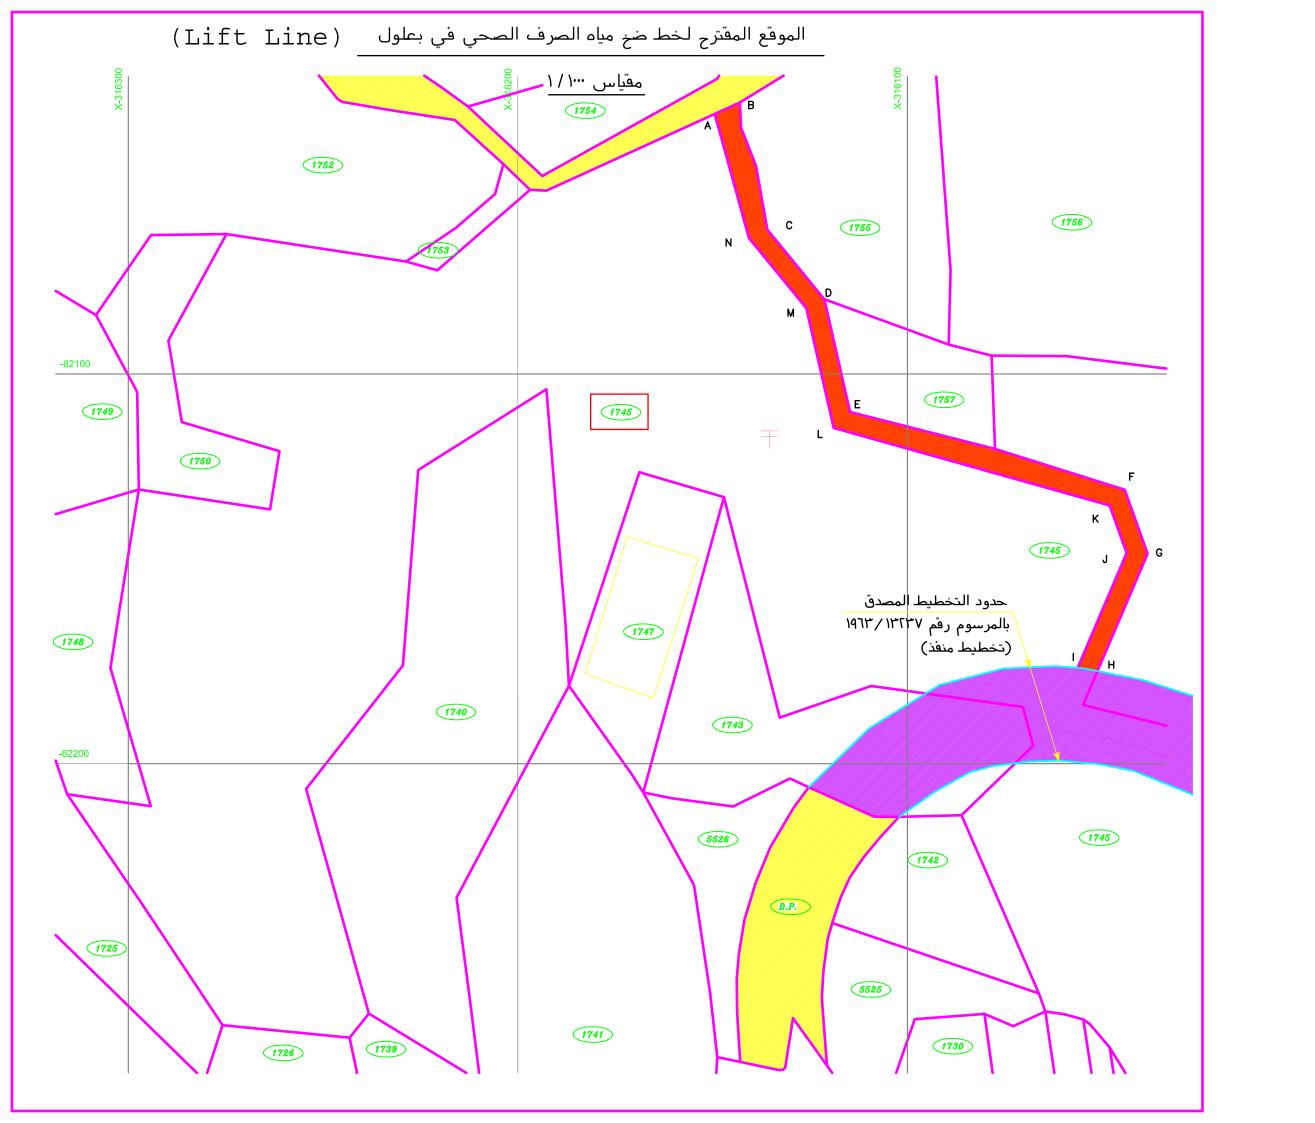

#### 2.2.1 Construction Works in Bagloul

Construction works in the village of Baaloul will comprise of:

- A total length of 3.2 km of unplasticized Polyvinyl Chloride (uPVC) sewer lines of 200 mm in diameter as gravity sewer lines, and Ductile Iron (DI) lines of 80 mm in diameter as sewer force mains, in addition to lateral sewers to connect the newly-served population to the network. Around 100 households will be serviced by the proposed additional sewer lines. Alignment of the proposed additional sewer lines in the village of Baaloul are shown in Appendix A of this report.
- Two (2) sewage pumping stations described in Table 2-1. The location of these
  proposed pumping stations in the village of Baaloul are presented in Appendix B of
  this report.

Table 3-1 Affected Plots and their areas in Baaloul and Qaraoun

| Plot Number | Plot Area (m²) | Designation Area (m²) | Project Component   |
|-------------|----------------|-----------------------|---------------------|
| Baaloul     |                |                       |                     |
| /2587/      | 315            | 315                   | PS-1                |
| /2283/      | 1,270          | 278                   | PS-2                |
| /1745/      | 41,461         | 1,109                 | Lift Line           |
| Qaraoun     |                |                       |                     |
| /7366/      | 1,465          | 127                   | Access road to PS-3 |
| /7365/      | 1,112          | 222                   | PS-3                |
| /2966/      | 5,495          | 245                   | PS-4                |
| /3627/      | 712            | 317                   | PS-5                |
| /643/       | 1,134          | 192                   | Access road to PS-6 |
| /4243/      | 3,040          | 183                   | PS-6                |
| Total       | 56,004         | 2,988                 |                     |