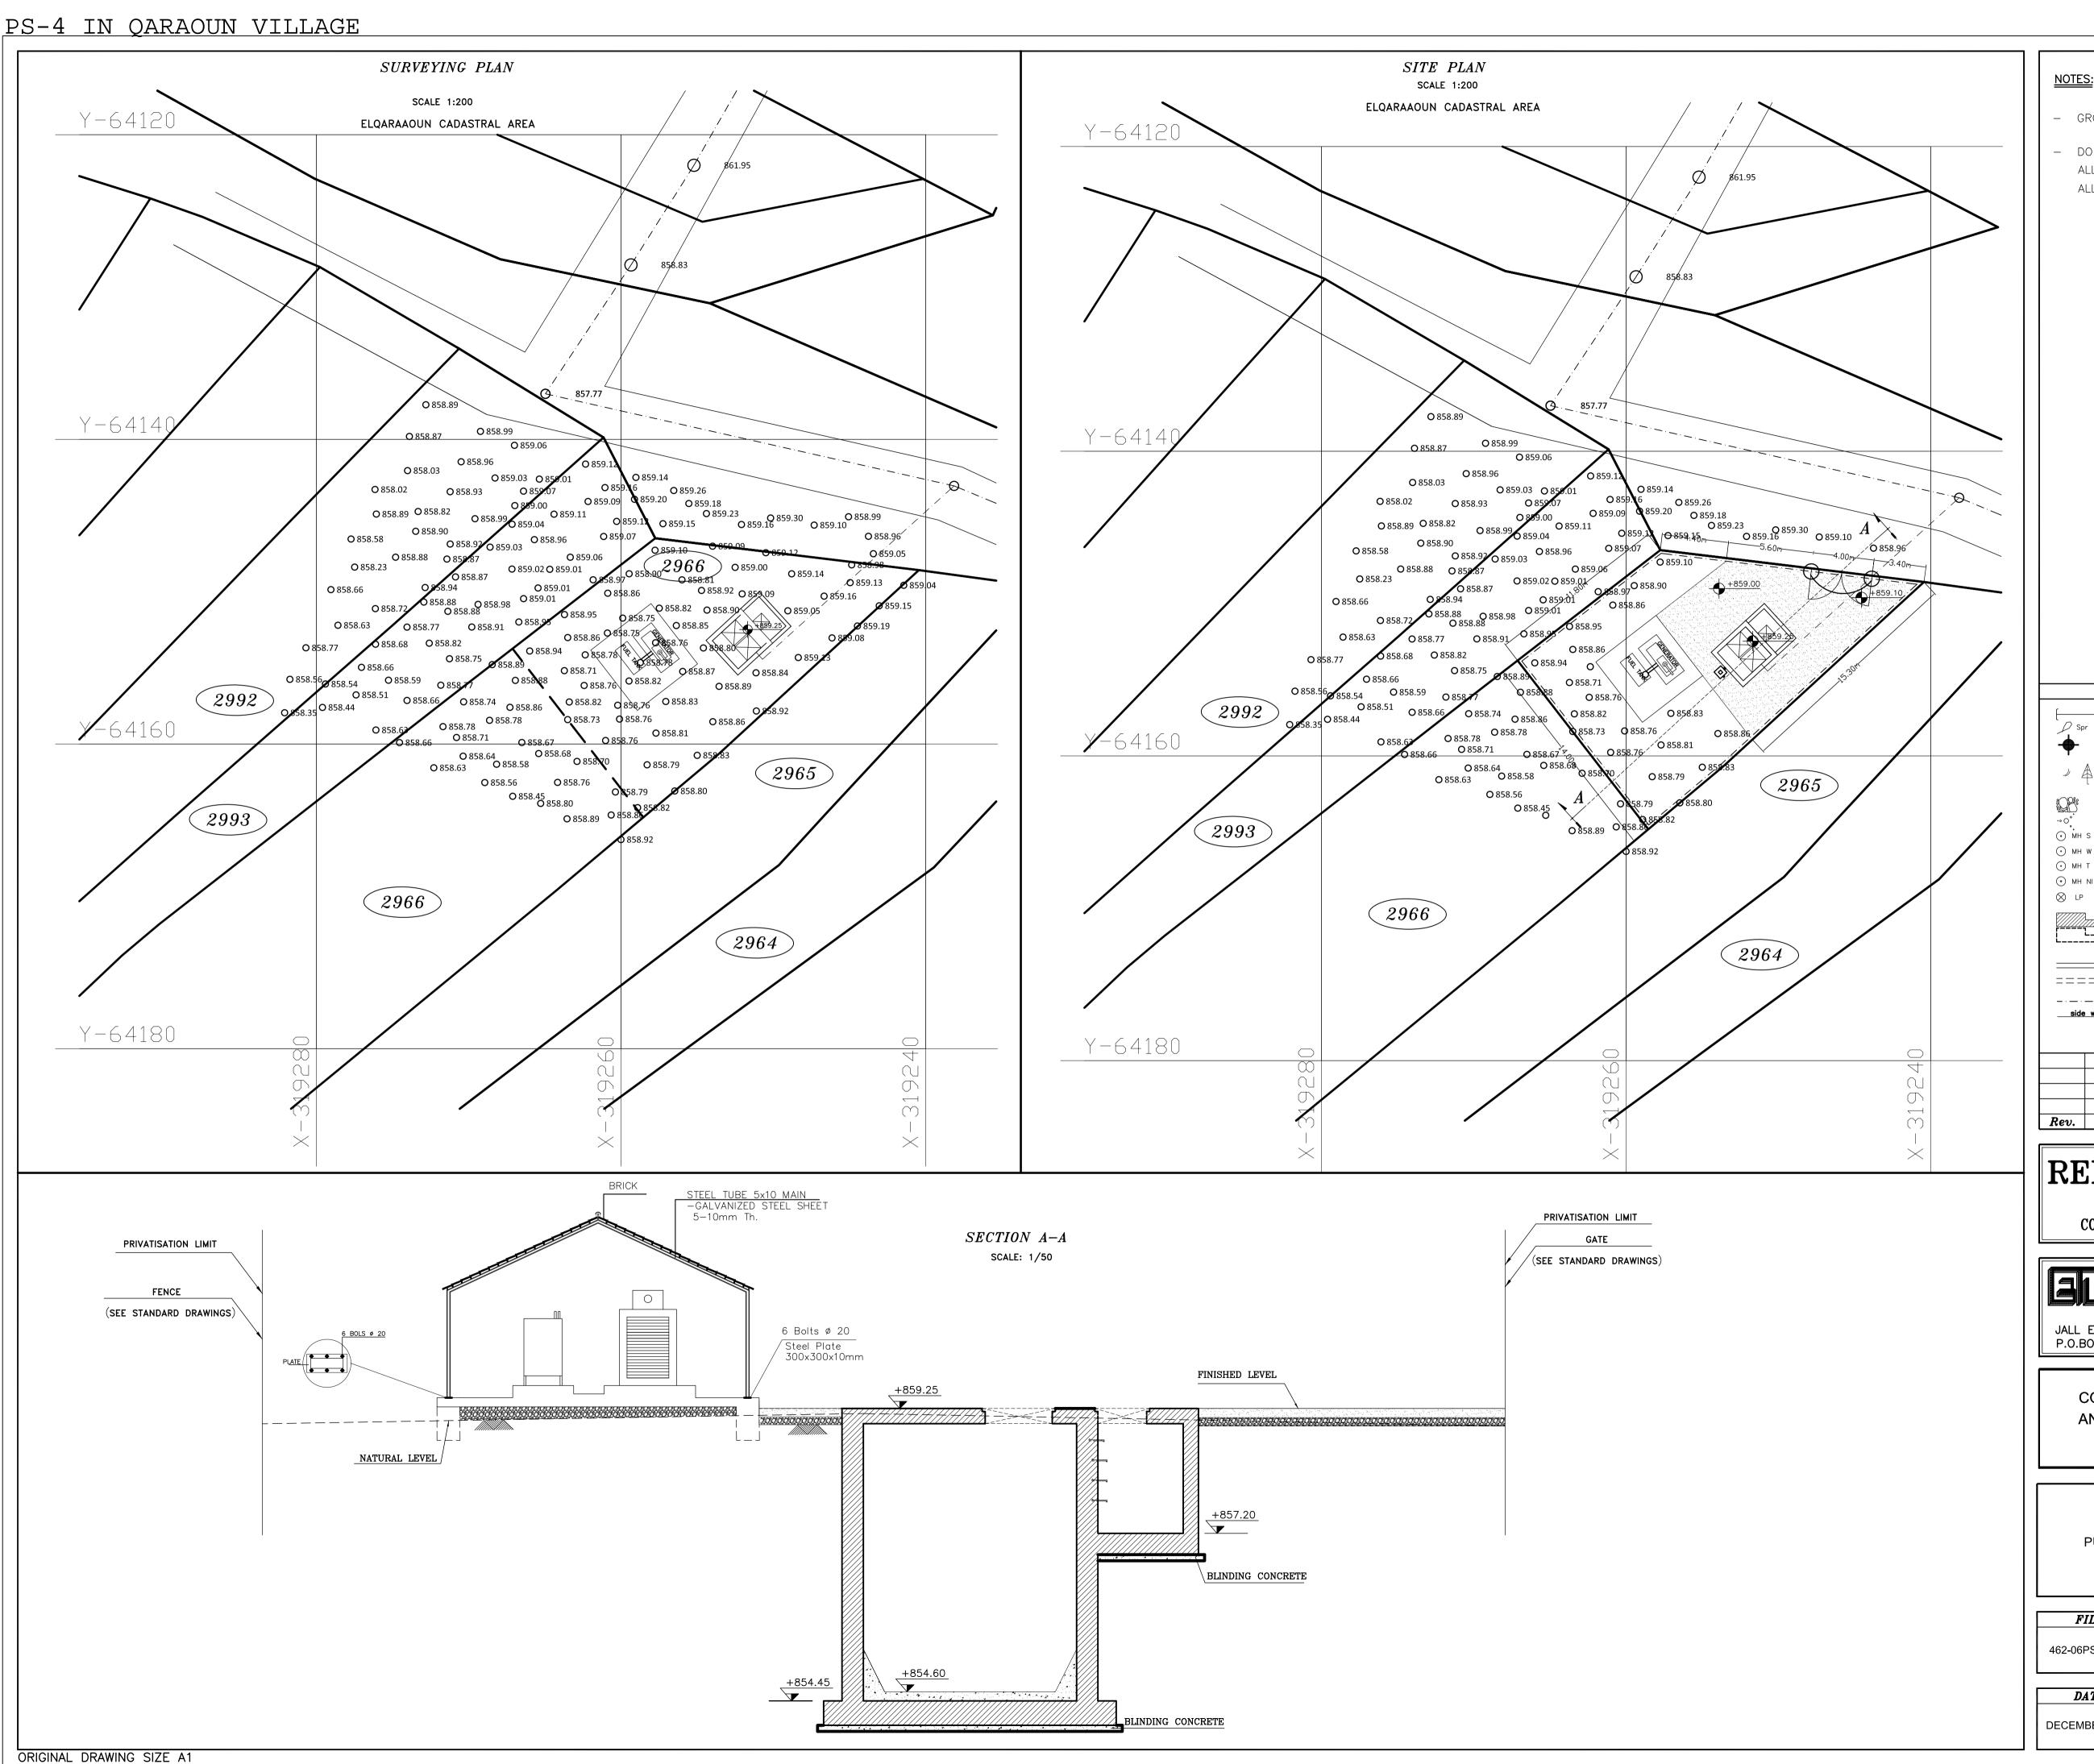

CONSTRUCTION OF ADDITIONAL SEWER LINES AND SEWAGE PUMPING STATIONS IN BAALOUL AND EL QARAAOUN - WEST BEQAA CAZA

EL QARAAOUN PUMPING STATION (P.S. 4)

| FILE           | DESIGNED BY   | DRAWN BY      | CHECKED BY    |
|----------------|---------------|---------------|---------------|
| 462-06PS-04C01 | W. SEIFEDDINE | W. SEIFEDDINE | W. SEIFEDDINE |

| DATE          | SCALE        | SHEET No. | DRAWING No.    |
|---------------|--------------|-----------|----------------|
| DECEMBER 2016 | 1:200 - 1:50 | 1/4       | 462-06PS-04C01 |