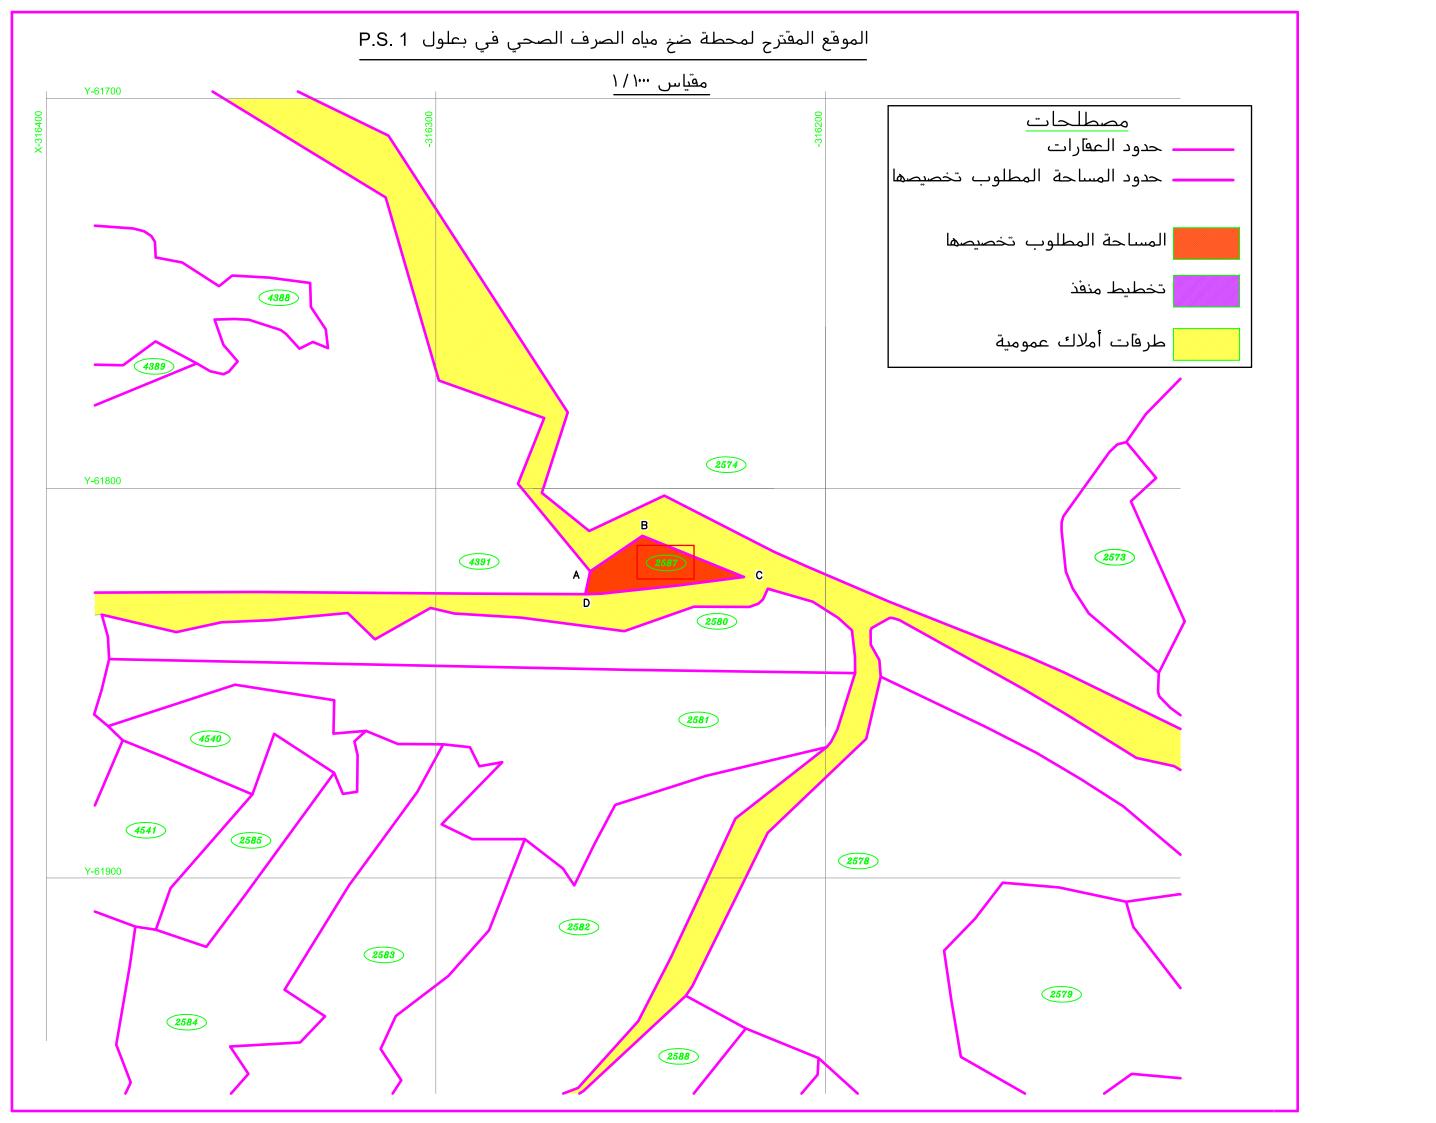

Table 2-1 Characteristics of the Proposed Pumping Stations

| Plot Number | Pumping Station<br>(PS) Number | Pumping Unit<br>(Count)                              | Design Flow<br>Rate (I/s) | Auxiliary Systems                      |
|-------------|--------------------------------|------------------------------------------------------|---------------------------|----------------------------------------|
| Baaloul     |                                |                                                      |                           |                                        |
| /2587/      | PS-1                           | Duty Pump (1)<br>Standby Pump (1)<br>Future Pump (1) | 3.5                       | Standby Generator<br>Fuel storage tank |
| /2283/      | P\$-2                          | Duty Pump (1)<br>Standby Pump (1)<br>Future Pump (1) | 3.5                       | Standby Generator<br>Fuel storage tank |
| Qaraoun     |                                |                                                      |                           |                                        |
| -/7365/     | PS-3                           | Duty Pump (1)<br>Standby Pump (1)<br>Future Pump (1) | 3.83                      | Standby Generator<br>Fuel storage tank |
| /2966/      | PS-4                           | Duty Pump (1)<br>Standby Pump (1)<br>Future Pump (1) | 12.38                     | Standby Generator<br>Fuel storage tank |
| /3627/      | P\$-5                          | Duty Pump (1)<br>Standby Pump (1)<br>Future Pump (1) | 6.28                      | Standby Generator<br>Fuel storage tank |
| /4243/      | PS-6                           | Duty Pump (1)<br>Standby Pump (1)<br>Future Pump (1) | 3.5                       | Standby Generator<br>Fuel storage tank |

Table 3-1 Affected Plots and their areas in Baaloul and Qaraoun

| Plot Number | Plot Area (m²) | Designation Area (m²) | Project Component   |
|-------------|----------------|-----------------------|---------------------|
| Baaloul     |                |                       |                     |
| /2587/      | 315            | 315                   | PS-1                |
| /2283/      | 1,270          | 278                   | PS-2                |
| /1745/      | 41,461         | 1,109                 | Lift Line           |
| Qaraoun     |                |                       |                     |
| /7366/      | 1,465          | 127                   | Access road to PS-3 |
| /7365/      | 1,112          | 222                   | PS-3                |
| /2966/      | 5,495          | 245                   | PS-4                |
| /3627/      | 712            | 317                   | PS-5                |
| /643/       | 1,134          | 192                   | Access road to PS-6 |
| /4243/      | 3,040          | 183                   | PS-6                |
| Total       | 56,004         | 2,988                 |                     |