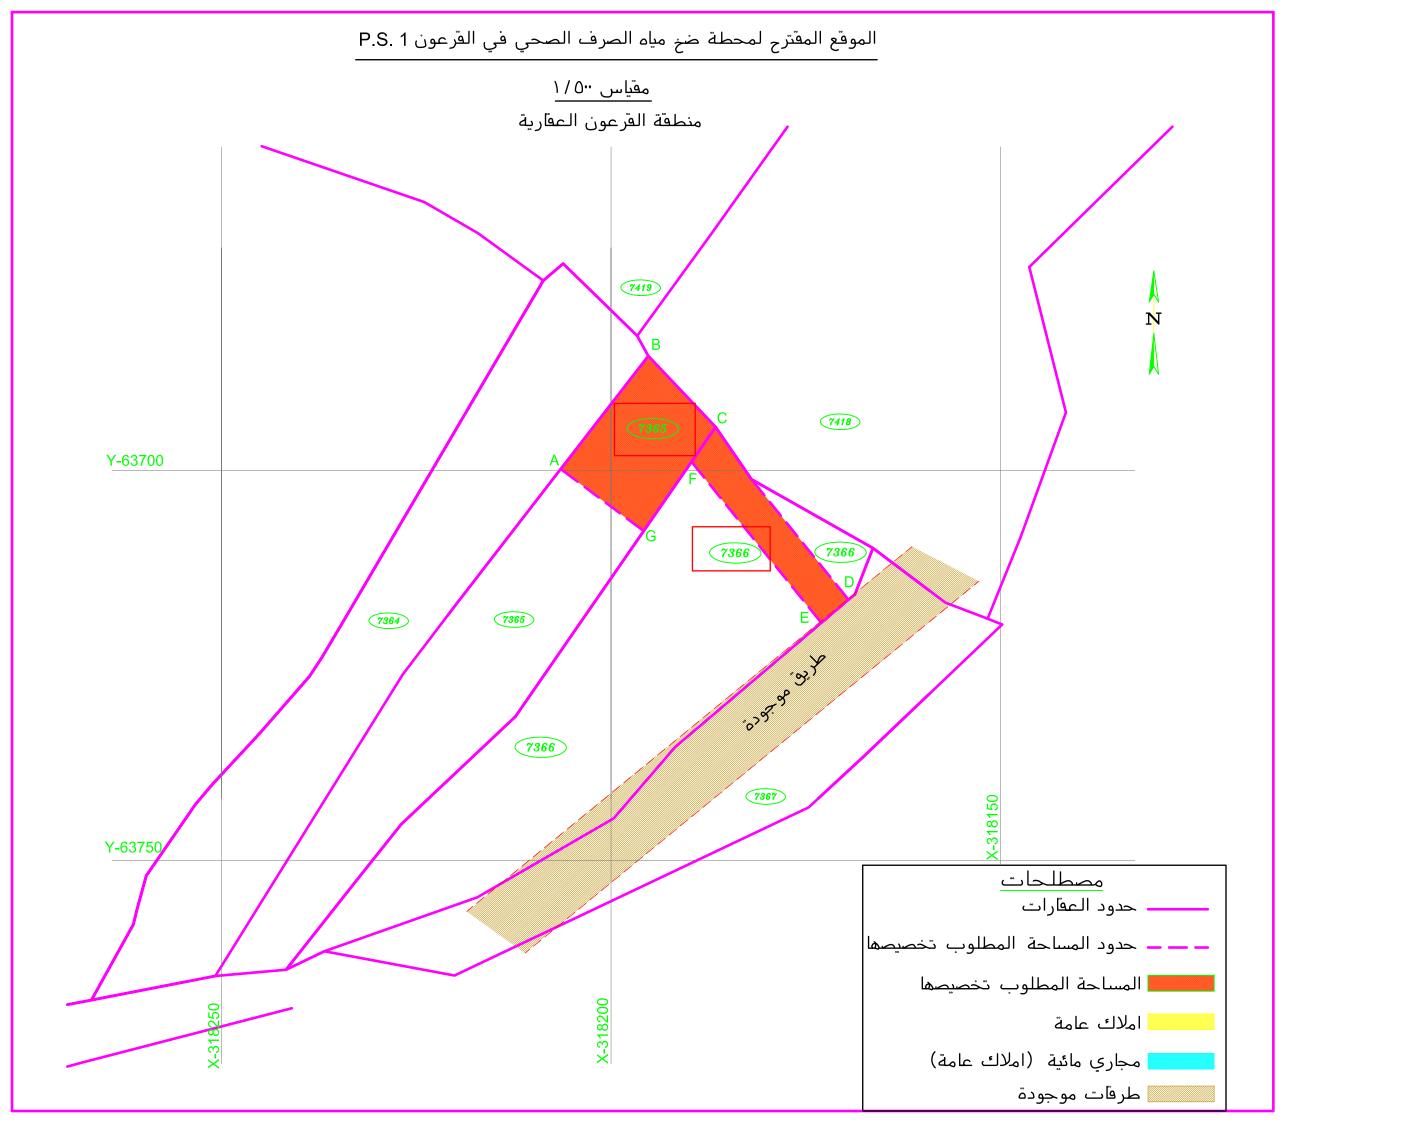

Table 3-1 Affected Plots and their areas in Baaloul and Qaraoun

| Plot Number | Plot Area (m²) | Designation Area (m²) | Project Component   |
|-------------|----------------|-----------------------|---------------------|
| Baaloul     |                |                       |                     |
| /2587/      | 315            | 315                   | PS-1                |
| /2283/      | 1,270          | 278                   | PS-2                |
| /1745/      | 41,461         | 1,109                 | Lift Line           |
| Qaraoun     |                |                       |                     |
| /7366/      | 1,465          | 127                   | Access road to PS-3 |
| /7365/      | 1,112          | 222                   | PS-3                |
| /2966/      | 5,495          | 245                   | PS-4                |
| /3627/      | 712            | 317                   | PS-5                |
| /643/       | 1,134          | 192                   | Access road to PS-6 |
| /4243/      | 3,040          | 183                   | PS-6                |
| Total       | 56,004         | 2,988                 |                     |

Table 3-3 Affected Lands in Qaraoun

| Project<br>Component   | Plot<br>No. | Propriety<br>Rights | Photographic Documentation of Proposed Plot | Land Use According to the Land Ownership Certificate / (إفادة عقارية) (Appendix D) | Existing Land Use / Fixed Assets                                                                                                                                              | Plot Area<br>(m2) | Designation<br>Area (m2) | Removed Fixed<br>Assets |
|------------------------|-------------|---------------------|---------------------------------------------|------------------------------------------------------------------------------------|-------------------------------------------------------------------------------------------------------------------------------------------------------------------------------|-------------------|--------------------------|-------------------------|
| Access road to<br>PS-3 | /7366/      | LRA                 |                                             | Non-irrigated land/ shrub land<br>planted grains                                   | Station building owned by the Litani River Authority,                                                                                                                         | 1,465             | 127                      |                         |
| PS-3                   | /7365/      | LRA                 |                                             | Non-irrigated land/ shrub land<br>planted grains                                   | bounded by a fence  • A water well room                                                                                                                                       | 1,112             | 222                      | None                    |
| PS-4                   | /2966/      | LRA                 |                                             | Non-irrigated land/ shrub land<br>planted grains                                   | Abandoned<br>stockpiles of rock<br>and soil                                                                                                                                   | 5,495             | 245                      | None                    |
| PS-5                   | /3627/      | LRA                 |                                             | Non-irrigated land/ shrub land<br>planted grains                                   | <ul> <li>20 big fir and cypress trees</li> <li>Six small walnut trees (unproductive)</li> <li>Constructed wall of 80 cm height</li> <li>Existing road of width 7 m</li> </ul> | 712               | 317                      | Approx. 6 trees         |