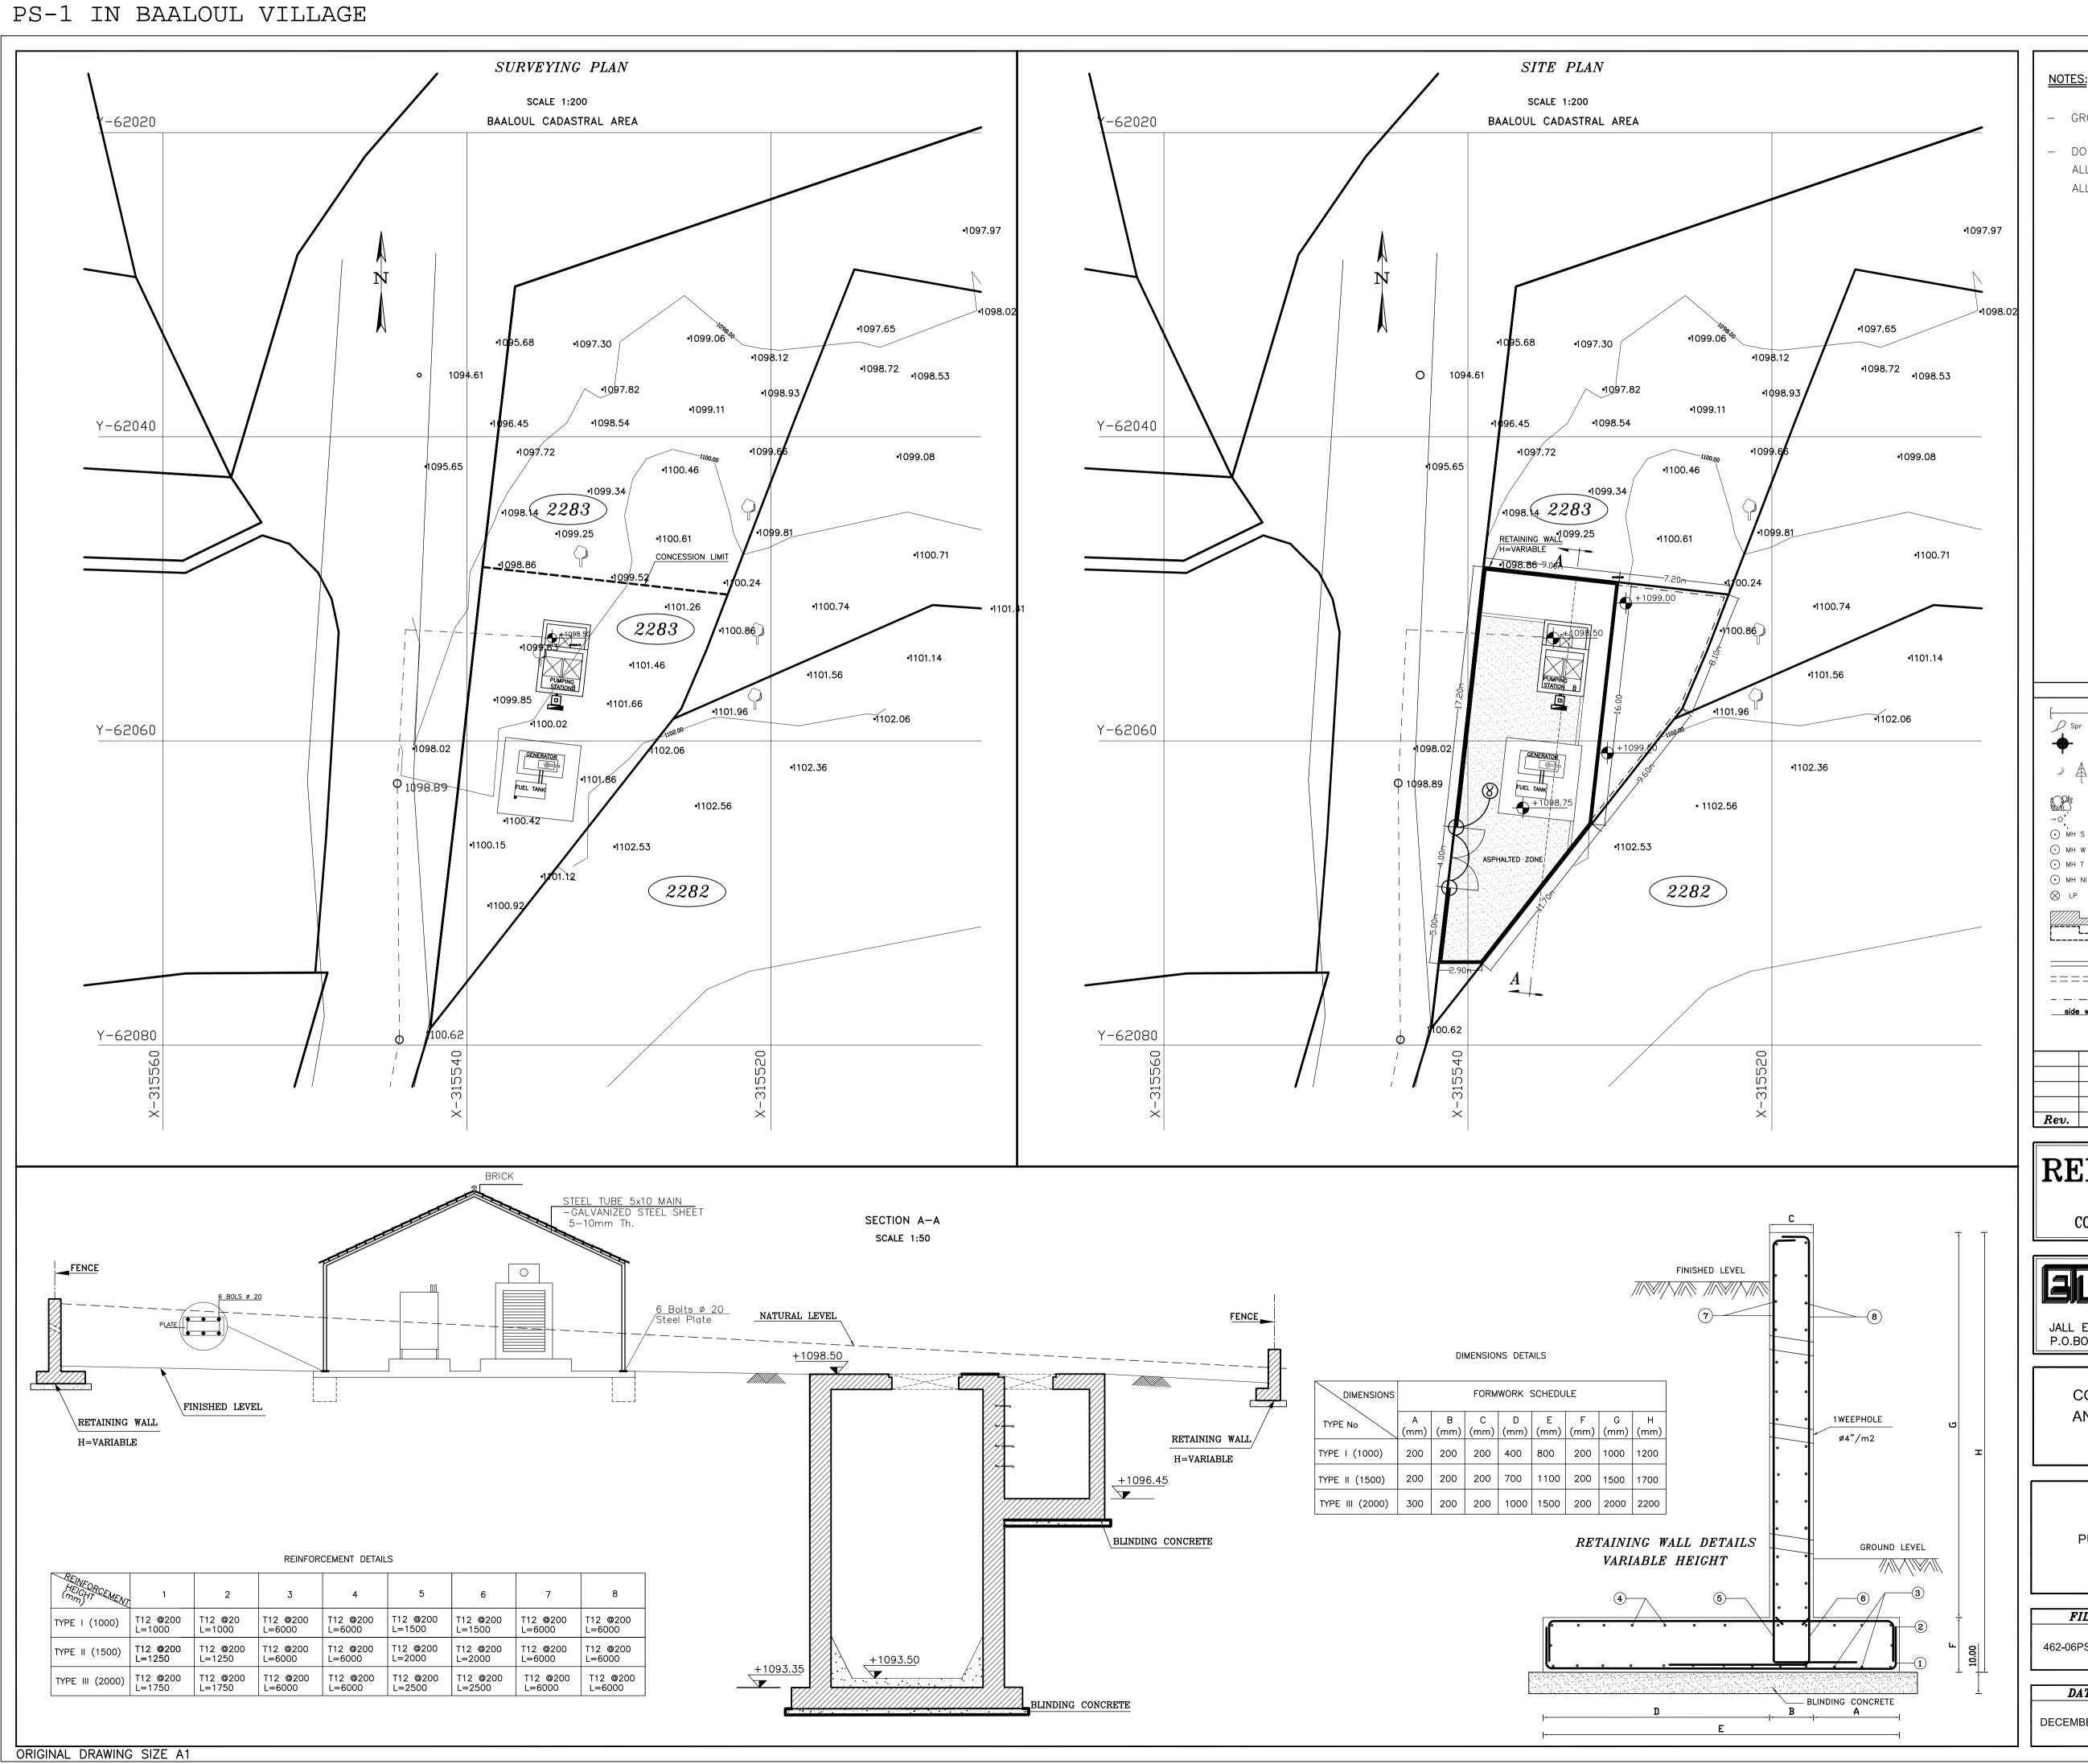

# APPENDIX B-SITE PLANS OF PROPOSED PUMPING STATIONS IN BAALOUL AND QARAOUN

- GROUND LEVEL OF PUMPING STATION BUILDING = +1098.50m
  - DO NOT SCALE FROM THIS DRAWING ALL DIMENSIONS ARE IN MM UNLESS OTHERWISE SPECIFIED ALL LEVELS ARE IN M UNLESS OTHERWISE SPECIFIED

# REPUBLIC OF LEBANON

MINISTRY OF ENERGY AND WATER COUNCIL FOR DEVELOPMENT AND RECONSTRUCTION

BUREAU TECHNIQUE POUR LE DEVELOPPEMENT

JALL ED DIB - HAJAL Bldg TEL:(04) 712157 / 712158

P.O.BOX:70492 - ANTELIAS FAX: (04) 712159

CONSTRUCTION OF ADDITIONAL SEWER LINES AND SEWAGE PUMPING STATIONS IN BAALOUL AND EL QARAAOUN - WEST BEQAA CAZA

BAALOUL PUMPING STATION SURVEYING PLAN SITE PLAN SECTION A-A RETAINING WALL

DESIGNED BY DRAWN BY CHECKED BY 462-06PS-01C01 W. SEIFEDDINE W. SEIFEDDINE W. SEIFEDDINE

| DATE          | SCALE        | SHEET No. | DRAWING No.    |
|---------------|--------------|-----------|----------------|
| DECEMBER 2016 | 1:200 - 1:50 | 1/4       | 462-06PS-01C01 |

MINISTRY OF ENERGY AND WATER