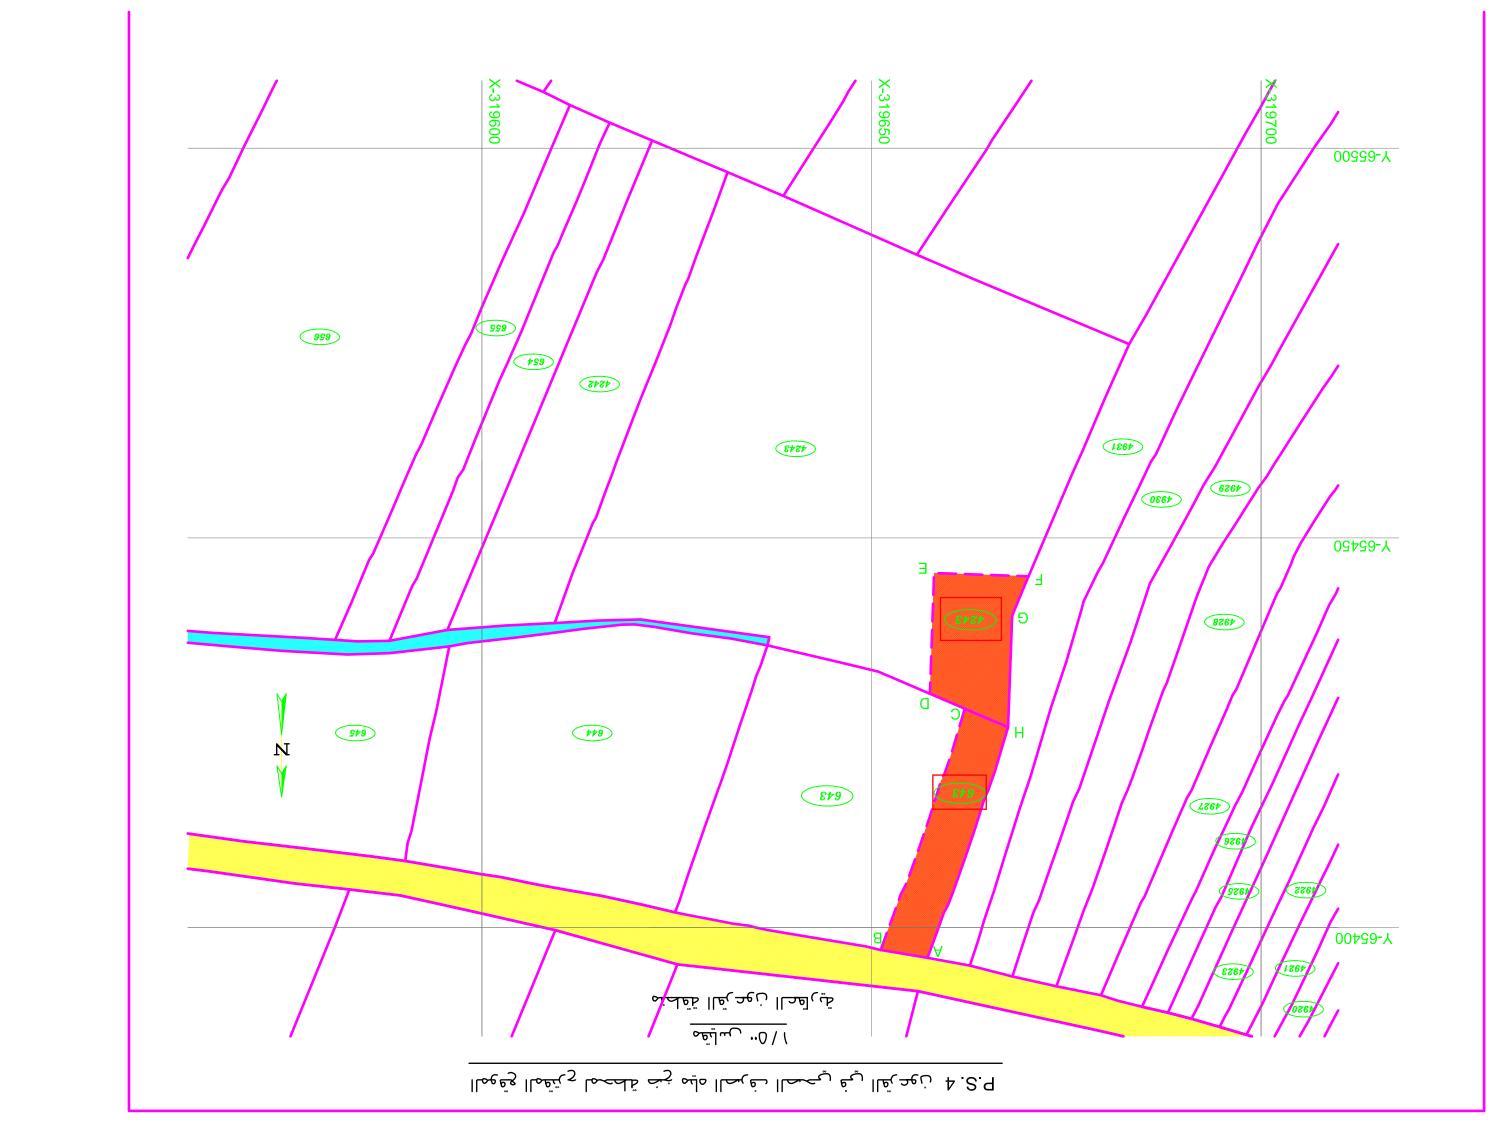

Table 3-1 Affected Plots and their areas in Baaloul and Qaraoun

| Plot Number | Plot Area (m²) | Designation Area (m²) | Project Component   |
|-------------|----------------|-----------------------|---------------------|
| Baaloul     |                |                       |                     |
| /2587/      | 315            | 315                   | PS-1                |
| /2283/      | 1,270          | 278                   | PS-2                |
| /1745/      | 41,461         | 1,109                 | Lift Line           |
| Qaraoun     |                |                       |                     |
| /7366/      | 1,465          | 127                   | Access road to PS-3 |
| /7365/      | 1,112          | 222                   | PS-3                |
| /2966/      | 5,495          | 245                   | PS-4                |
| /3627/      | 712            | 317                   | PS-5                |
| /643/       | 1,134          | 192                   | Access road to PS-6 |
| /4243/      | 3,040          | 183                   | PS-6                |
| Total       | 56,004         | 2,988                 |                     |

Table 3-3 Affected Lands in Qaraoun

| Project<br>Component   | Plot<br>No. | Propriety<br>Rights | Photographic Documentation of Proposed Plot | Land Use According to the Land Ownership Certificate / (إفادة عقارية) (Appendix D) | Existing Land Use / Fixed Assets                                                                                                                                              | Plot Area<br>(m2) | Designation<br>Area (m2) | Removed Fixed<br>Assets |
|------------------------|-------------|---------------------|---------------------------------------------|------------------------------------------------------------------------------------|-------------------------------------------------------------------------------------------------------------------------------------------------------------------------------|-------------------|--------------------------|-------------------------|
| Access road to<br>PS-3 | /7366/      | LRA                 |                                             | Non-irrigated land/ shrub land<br>planted grains                                   | Station building owned by the Litani River Authority,                                                                                                                         | 1,465             | 127                      |                         |
| PS-3                   | /7365/      | LRA                 |                                             | Non-irrigated land/ shrub land<br>planted grains                                   | bounded by a fence  • A water well room                                                                                                                                       | 1,112             | 222                      | None                    |
| PS-4                   | /2966/      | LRA                 |                                             | Non-irrigated land/ shrub land<br>planted grains                                   | Abandoned<br>stockpiles of rock<br>and soil                                                                                                                                   | 5,495             | 245                      | None                    |
| PS-5                   | /3627/      | LRA                 |                                             | Non-irrigated land/ shrub land<br>planted grains                                   | <ul> <li>20 big fir and cypress trees</li> <li>Six small walnut trees (unproductive)</li> <li>Constructed wall of 80 cm height</li> <li>Existing road of width 7 m</li> </ul> | 712               | 317                      | Approx. 6 trees         |

POTENTIAL IMPACTS FROM LAND ACQUISITION

| Project<br>Component   | Plot<br>No. | Propriety<br>Rights | Photographic Documentation of Proposed Plot | Land Use According to the Land<br>Ownership Certificate / (إفادة عقارية)<br>(Appendix D) | Existing Land Use / Fixed Assets                                              | Plot Area<br>(m2) | Designation<br>Area (m2) | Removed Fixed<br>Assets |
|------------------------|-------------|---------------------|---------------------------------------------|------------------------------------------------------------------------------------------|-------------------------------------------------------------------------------|-------------------|--------------------------|-------------------------|
| Access road to<br>PS-6 | /643/       | LRA                 |                                             | Non-irrigated land/ Part planted<br>with vine/ part planted with<br>three almond trees   | <ul> <li>Existing road of width 5 m</li> <li>Approx. 10 pine trees</li> </ul> | 1,134             | 192                      | Approx. 10 trees        |
| PS-6                   | /4243/      | LRA                 |                                             | Non-irrigated land/ shrub land<br>planted grains                                         | Forest of pine trees<br>and prickly cedar<br>trees                            | 3,040             | 183                      | Approx. 15 trees        |