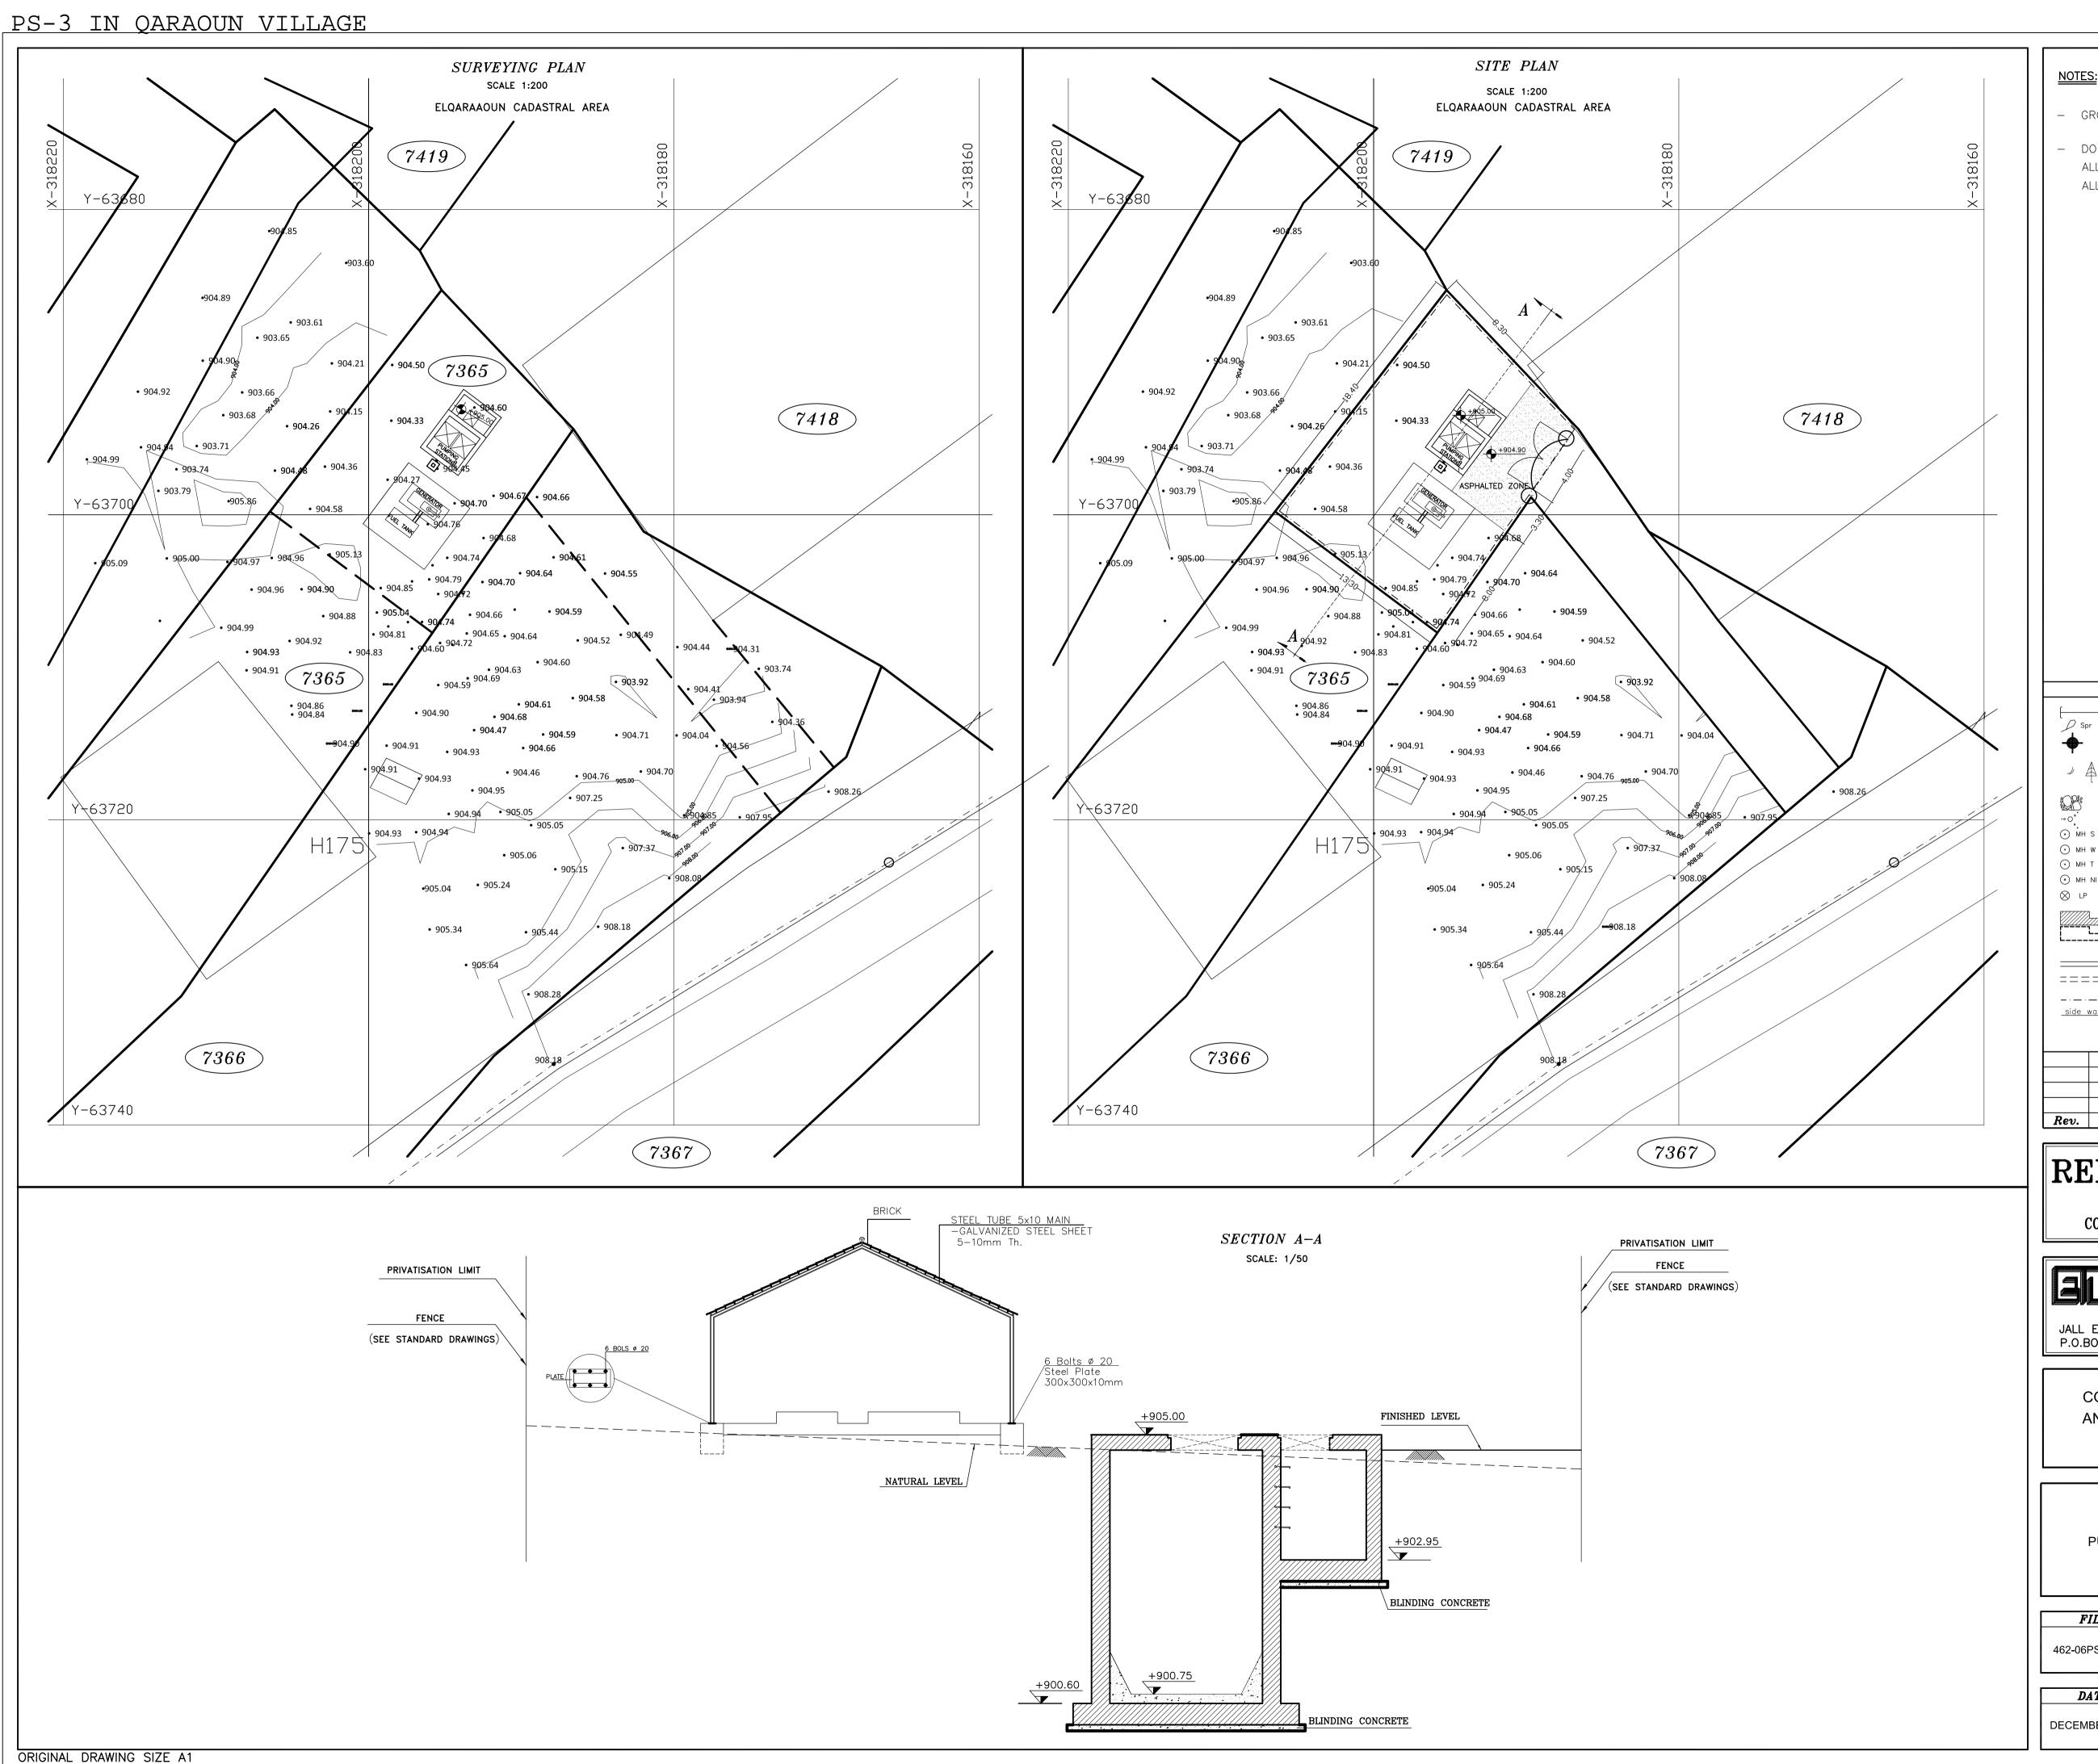

SECTION A-A

W. SEIFEDDINE W. SEIFEDDINE

SHEET No. DRAWING No.

462-06PS-02C01

- GROUND LEVEL OF PUMPING STATION BUILDING = +905.00m
  - DO NOT SCALE FROM THIS DRAWING ALL DIMENSIONS ARE IN MM UNLESS OTHERWISE SPECIFIED ALL LEVELS ARE IN M UNLESS OTHERWISE SPECIFIED

# REPUBLIC OF LEBANON

MINISTRY OF ENERGY AND WATER COUNCIL FOR DEVELOPMENT AND RECONSTRUCTION

BUREAU TECHNIQUE POUR LE DEVELOPPEMENT

JALL ED DIB - HAJAL Bldg TEL:(04) 712157 / 712158

Date

P.O.BOX:70492 - ANTELIAS FAX: (04) 712159

CONSTRUCTION OF ADDITIONAL SEWER LINES AND SEWAGE PUMPING STATIONS IN BAALOUL AND EL QARAAOUN - WEST BEQAA CAZA

EL QARAAOUN PUMPING STATION (P.S. 3)

| FILE           | DESIGNED BY   | DRAWN BY      | CHECKED BY    |
|----------------|---------------|---------------|---------------|
| 462-06PS-03C01 | W. SEIFEDDINE | W. SEIFEDDINE | W. SEIFEDDINE |

| DATE          | SCALE        | SHEET No. | DRAWING No.    |
|---------------|--------------|-----------|----------------|
| DECEMBER 2016 | 1:200 - 1:50 | 1/4       | 462-06PS-03C01 |

- GROUND LEVEL OF PUMPING STATION BUILDING = +859.25m
- DO NOT SCALE FROM THIS DRAWING ALL DIMENSIONS ARE IN MM UNLESS OTHERWISE SPECIFIED ALL LEVELS ARE IN M UNLESS OTHERWISE SPECIFIED

#### 2.2.2 Construction Works in Qaraoun

Construction works in the village of Qaraoun will comprise of:

BACKGROUND

- A total length of 10 km of uPVC sewer lines of 200 mm in diameter as gravity sewer lines, and DI 80–150 mm in diameter as sewer force mains, in addition to lateral sewers to connect the newly-served population to the network. A total of 240 housing units will be serviced by the additional sewer lines in Qaraoun. Alignment of the proposed additional sewer lines in the village of Qaraoun are shown in the Master Plan, Appendix A of this report.
- Construction of four (4) sewage pumping stations, described in Table 2-1. Two pumping stations sites require the construction of access roads branching from an existing road. The location of these proposed pumping stations in the village of Qaraoun are presented in Appendix B of this report.

Table 2-1 Characteristics of the Proposed Pumping Stations

| Plot Number | Pumping Station<br>(PS) Number | Pumping Unit<br>(Count)                              | Design Flow<br>Rate (I/s) | Auxiliary Systems                      |
|-------------|--------------------------------|------------------------------------------------------|---------------------------|----------------------------------------|
| Baaloul     |                                |                                                      |                           |                                        |
| /2587/      | PS-1                           | Duty Pump (1)<br>Standby Pump (1)<br>Future Pump (1) | 3.5                       | Standby Generator<br>Fuel storage tank |
| /2283/      | P\$-2                          | Duty Pump (1)<br>Standby Pump (1)<br>Future Pump (1) | 3.5                       | Standby Generator<br>Fuel storage tank |
| Qaraoun     |                                |                                                      |                           |                                        |
| -/7365/     | PS-3                           | Duty Pump (1)<br>Standby Pump (1)<br>Future Pump (1) | 3.83                      | Standby Generator<br>Fuel storage tank |
| /2966/      | PS-4                           | Duty Pump (1)<br>Standby Pump (1)<br>Future Pump (1) | 12.38                     | Standby Generator<br>Fuel storage tank |
| /3627/      | P\$-5                          | Duty Pump (1)<br>Standby Pump (1)<br>Future Pump (1) | 6.28                      | Standby Generator<br>Fuel storage tank |
| /4243/      | PS-6                           | Duty Pump (1)<br>Standby Pump (1)<br>Future Pump (1) | 3.5                       | Standby Generator<br>Fuel storage tank |