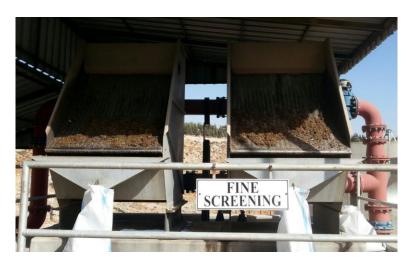

The WWTP consists of the following units:

- One inflow reception and pumping station equipped with one static screen, two duty and one standby submersible pumps;
- Two mechanically-operated fine screens where large solids are retained and collected manually to garbage bags (Figure 2-1);
- A septic haulers receiving station equipped with one screen and one pump;
- Three primary clarifiers (Figure 2-2);

Figure 2-1 Fine Screening Unit

Figure 2-2 Sludge Settling Pond

Figure 2-3 Two Trickling Filter Basins

Figure 2-4 Sludge Drying Beds