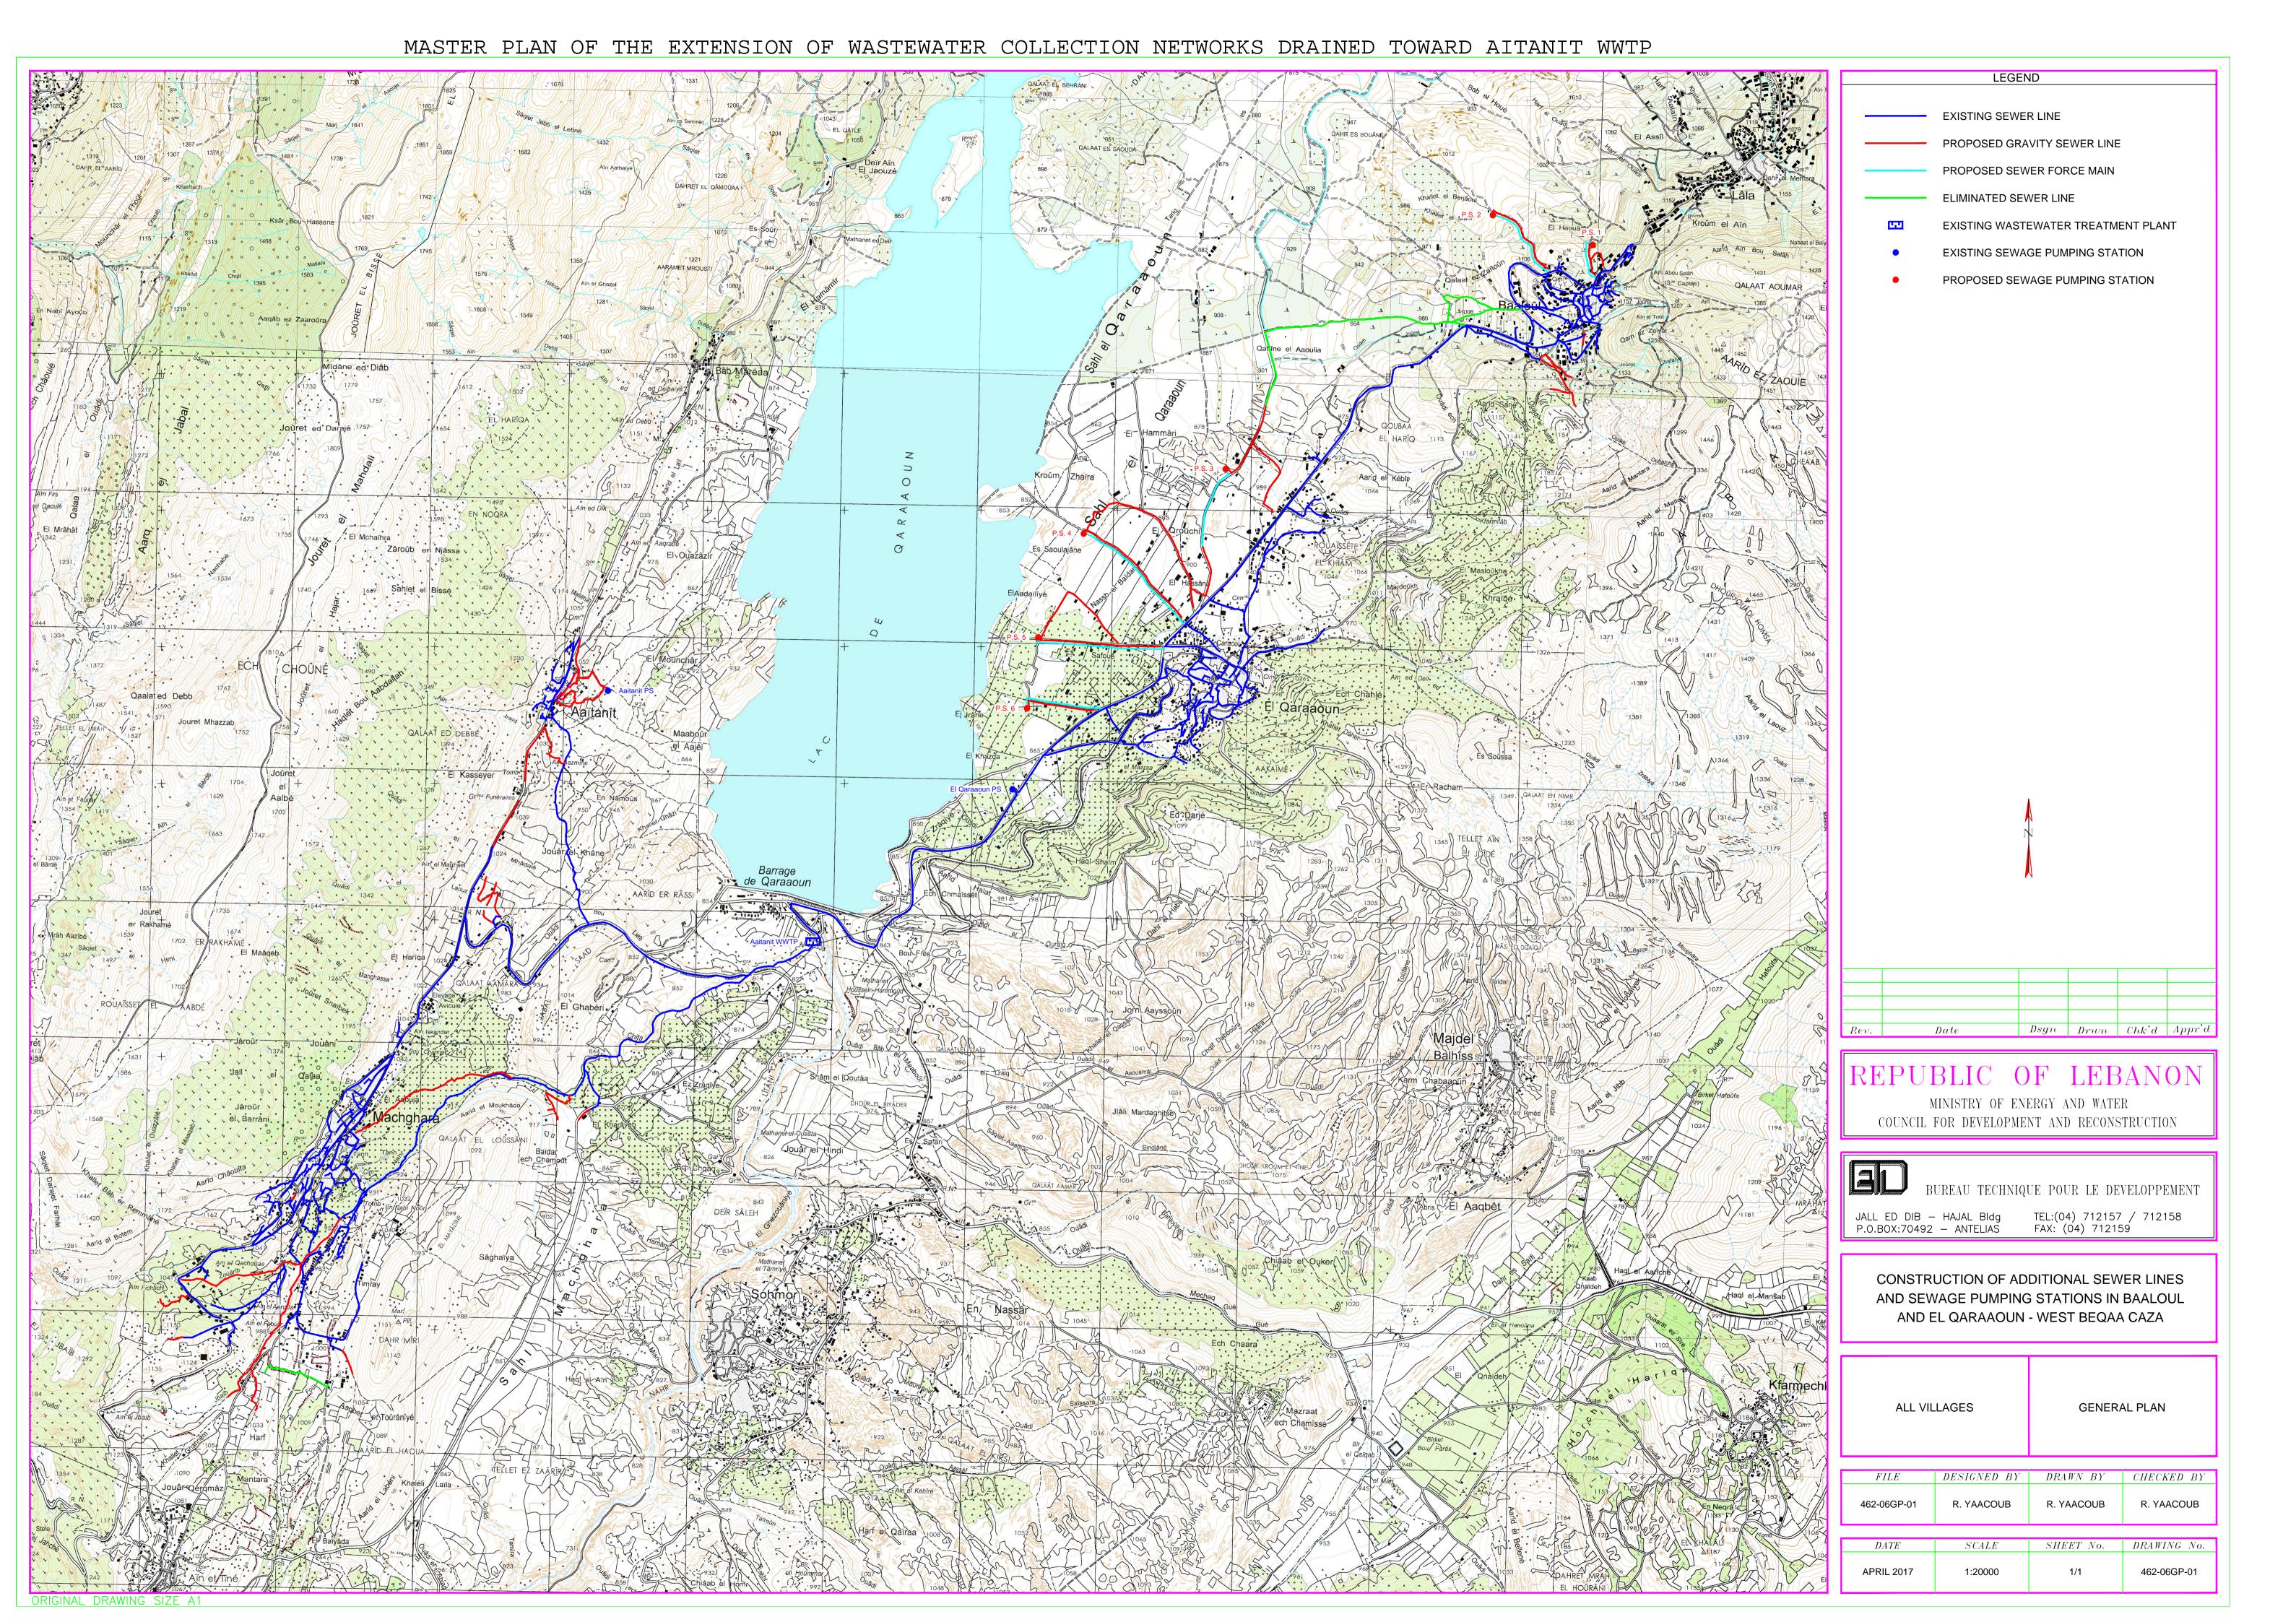

# 9. APPENDICES

**APPENDICES** 

APPENDIX A-MASTER PLAN OF THE EXTENSION OF WASTEWATER COLLECTION NETWORKS

DRAINED TOWARDS AITANIT WWTP: ALIGNMENT AND LOCATION OF NETWORK AND
PUMPING STATIONS IN BAALOUL AND QARAOUN

#### 2.2 Proposed Wastewater Management systems

The proposed Aitanit wastewater system includes the construction of 13.2 km of additional sewer lines (gravity lines and force mains) and six (6) pumping stations in Baaloul and Qaraoun, in addition to lateral sewer lines. The additional sewer lines will be constructed within the public domain along the existing roads Right-of-Way. This will not require land acquisition. As for the proposed pumping stations in Baaloul and Qaraoun, these are located on state-owned lands, where the Government of Lebanon (GoL) and Litani River Authority (LRA) have propriety rights over. As such, no land acquisition through expropriation will take place. Proposed plots will be acquired through a process known as designation.

#### 2.2.1 Construction Works in Bagloul

Construction works in the village of Baaloul will comprise of:

- A total length of 3.2 km of unplasticized Polyvinyl Chloride (uPVC) sewer lines of 200 mm in diameter as gravity sewer lines, and Ductile Iron (DI) lines of 80 mm in diameter as sewer force mains, in addition to lateral sewers to connect the newly-served population to the network. Around 100 households will be serviced by the proposed additional sewer lines. Alignment of the proposed additional sewer lines in the village of Baaloul are shown in Appendix A of this report.
- Two (2) sewage pumping stations described in Table 2-1. The location of these
  proposed pumping stations in the village of Baaloul are presented in Appendix B of
  this report.

#### 2.2.2 Construction Works in Qaraoun

Construction works in the village of Qaraoun will comprise of:

BACKGROUND

- A total length of 10 km of uPVC sewer lines of 200 mm in diameter as gravity sewer lines, and DI 80–150 mm in diameter as sewer force mains, in addition to lateral sewers to connect the newly-served population to the network. A total of 240 housing units will be serviced by the additional sewer lines in Qaraoun. Alignment of the proposed additional sewer lines in the village of Qaraoun are shown in the Master Plan, Appendix A of this report.
- Construction of four (4) sewage pumping stations, described in Table 2-1. Two pumping stations sites require the construction of access roads branching from an existing road. The location of these proposed pumping stations in the village of Qaraoun are presented in Appendix B of this report.