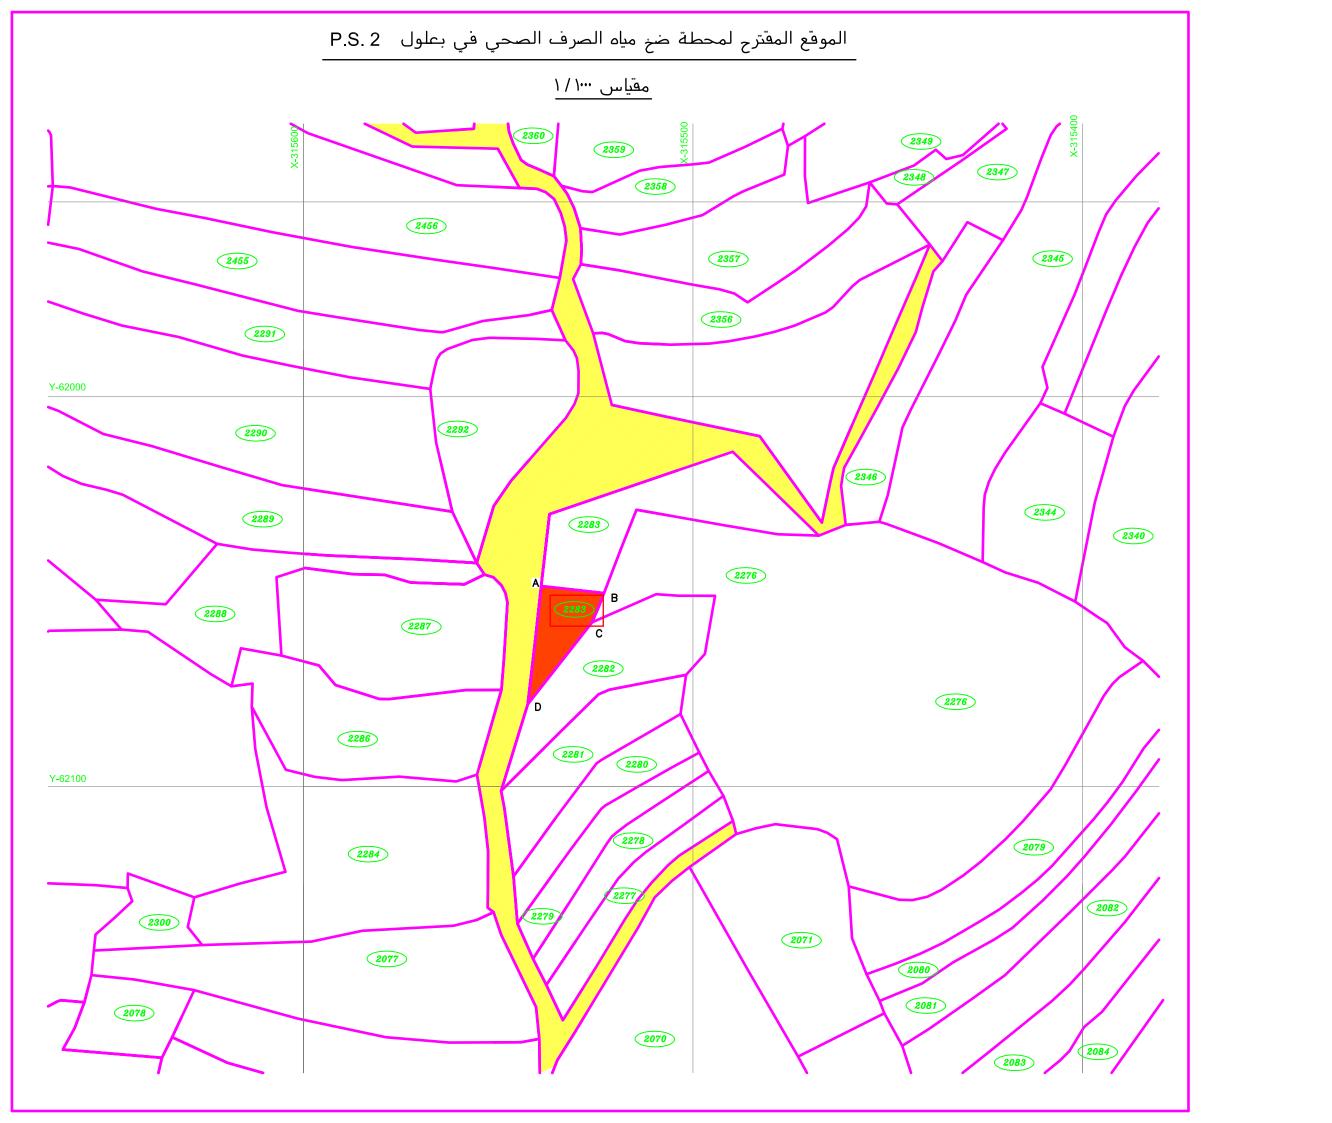

Table 2-1 Characteristics of the Proposed Pumping Stations

| Plot Number | Pumping Station<br>(PS) Number | Pumping Unit<br>(Count)                              | Design Flow<br>Rate (I/s) | Auxiliary Systems                      |
|-------------|--------------------------------|------------------------------------------------------|---------------------------|----------------------------------------|
| Baaloul     |                                |                                                      |                           |                                        |
| /2587/      | PS-1                           | Duty Pump (1)<br>Standby Pump (1)<br>Future Pump (1) | 3.5                       | Standby Generator<br>Fuel storage tank |
| /2283/      | P\$-2                          | Duty Pump (1)<br>Standby Pump (1)<br>Future Pump (1) | 3.5                       | Standby Generator<br>Fuel storage tank |
| Qaraoun     |                                |                                                      |                           |                                        |
| -/7365/     | PS-3                           | Duty Pump (1)<br>Standby Pump (1)<br>Future Pump (1) | 3.83                      | Standby Generator<br>Fuel storage tank |
| /2966/      | PS-4                           | Duty Pump (1)<br>Standby Pump (1)<br>Future Pump (1) | 12.38                     | Standby Generator<br>Fuel storage tank |
| /3627/      | P\$-5                          | Duty Pump (1)<br>Standby Pump (1)<br>Future Pump (1) | 6.28                      | Standby Generator<br>Fuel storage tank |
| /4243/      | PS-6                           | Duty Pump (1)<br>Standby Pump (1)<br>Future Pump (1) | 3.5                       | Standby Generator<br>Fuel storage tank |

Table 3-1 Affected Plots and their areas in Baaloul and Qaraoun

| Plot Number | Plot Area (m²) | Designation Area (m²) | Project Component   |
|-------------|----------------|-----------------------|---------------------|
| Baaloul     |                |                       |                     |
| /2587/      | 315            | 315                   | PS-1                |
| /2283/      | 1,270          | 278                   | PS-2                |
| /1745/      | 41,461         | 1,109                 | Lift Line           |
| Qaraoun     |                |                       |                     |
| /7366/      | 1,465          | 127                   | Access road to PS-3 |
| /7365/      | 1,112          | 222                   | PS-3                |
| /2966/      | 5,495          | 245                   | PS-4                |
| /3627/      | 712            | 317                   | PS-5                |
| /643/       | 1,134          | 192                   | Access road to PS-6 |
| /4243/      | 3,040          | 183                   | PS-6                |
| Total       | 56,004         | 2,988                 |                     |