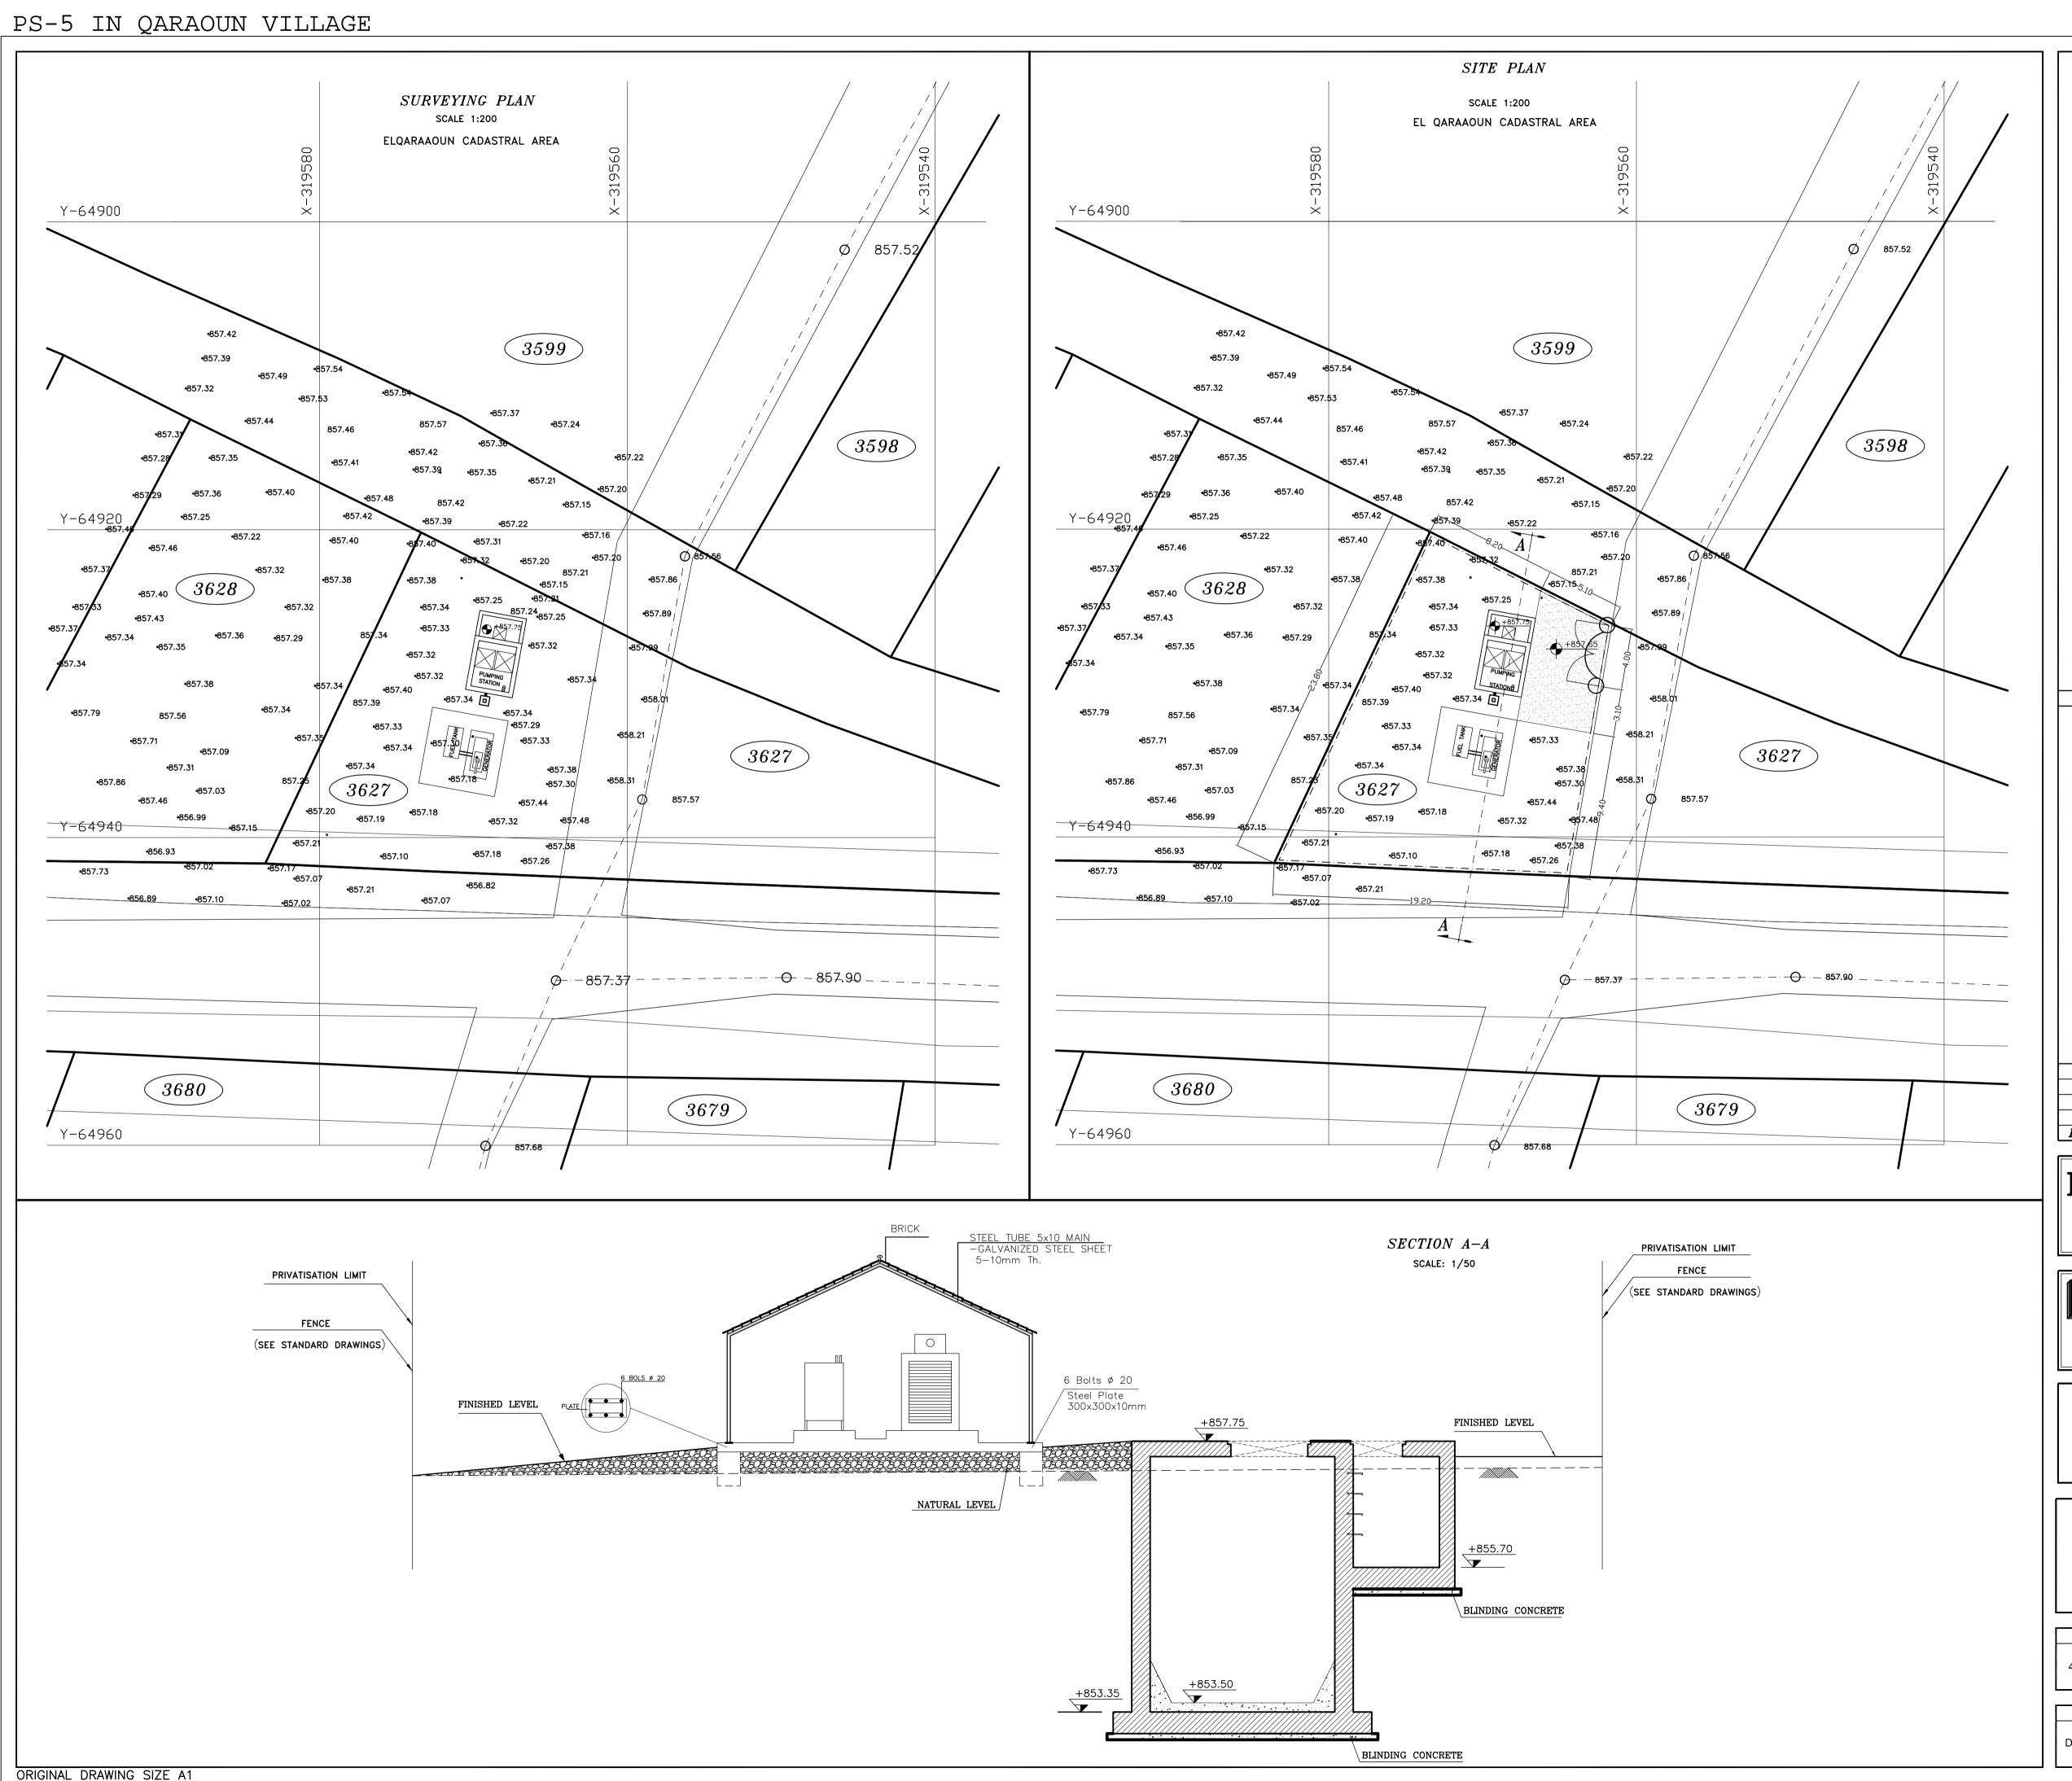

CONSTRUCTION OF ADDITIONAL SEWER LINES AND SEWAGE PUMPING STATIONS IN BAALOUL AND EL QARAAOUN - WEST BEQAA CAZA

EL QARAAOUN PUMPING STATION (P.S. 5)

| FILE           | DESIGNED BY   | DRAWN BY      | CHECKED BY    |
|----------------|---------------|---------------|---------------|
| 462-06PS-05C01 | W. SEIFEDDINE | W. SEIFEDDINE | W. SEIFEDDINE |

| DATE          | SCALE        | SHEET No. | DRAWING No.    |
|---------------|--------------|-----------|----------------|
| DECEMBER 2016 | 1:200 - 1:50 | 1/4       | 462-06PS-05C01 |

ORIGINAL DRAWING SIZE A1