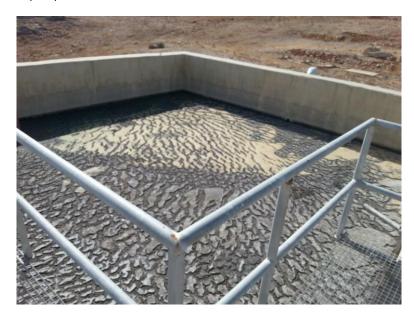

BACKGROUND

- Primary sludge pumping station with two duty submersible pumps;
- Trickling filters pumping station with two duty and two standby submersible pumps;
- Two trickling filters (Figure 2-3);
- Three final clarifiers;
- Secondary sludge pumping station:
  - Excess sludge: one duty and one standby submersible pump; and
  - Recirculating sludge: three duty and one standby submersible pumps.
- Two chlorine contact basins: two parallel basins (one for future operation);
- Four anaerobic digesters to reduce the organics content in the sludge to 50% and the sludge is therefore stabilized and partially thickened; and
- Sludge drying ponds; 6 units with a surface of 1,200 m<sup>2</sup> each. Those are utilized to dry the sludge to a solids content of more than 30% (Figure 2-4).

Figure 2-1 Fine Screening Unit

Figure 2-2 Sludge Settling Pond

Figure 2-3 Two Trickling Filter Basins

Figure 2-4 Sludge Drying Beds