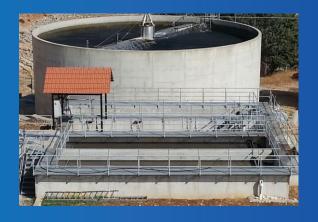

The WWTP consists of the following units:

- One inflow reception and pumping station equipped with one static screen, two duty and one standby submersible pumps;
- Two mechanically-operated fine screens where large solids are retained and collected manually to garbage bags (Figure 2-1);
- A septic haulers receiving station equipped with one screen and one pump;
- Three primary clarifiers (Figure 2-2);

Figure 2-1 Fine Screening Unit

Figure 2-2 Sludge Settling Pond

Figure 2-3 Two Trickling Filter Basins

Figure 2-4 Sludge Drying Beds