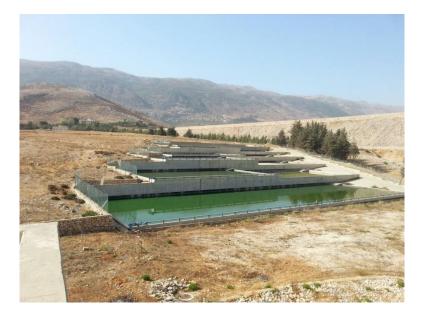

BACKGROUND

- Primary sludge pumping station with two duty submersible pumps;
- Trickling filters pumping station with two duty and two standby submersible pumps;
- Two trickling filters (Figure 2-3);
- Three final clarifiers;
- Secondary sludge pumping station:
  - Excess sludge: one duty and one standby submersible pump; and
  - Recirculating sludge: three duty and one standby submersible pumps.
- Two chlorine contact basins: two parallel basins (one for future operation);
- Four anaerobic digesters to reduce the organics content in the sludge to 50% and the sludge is therefore stabilized and partially thickened; and
- Sludge drying ponds; 6 units with a surface of 1,200 m<sup>2</sup> each. Those are utilized to dry the sludge to a solids content of more than 30% (Figure 2-4).

Figure 2-1 Fine Screening Unit

Figure 2-2 Sludge Settling Pond

Figure 2-3 Two Trickling Filter Basins

Figure 2-4 Sludge Drying Beds