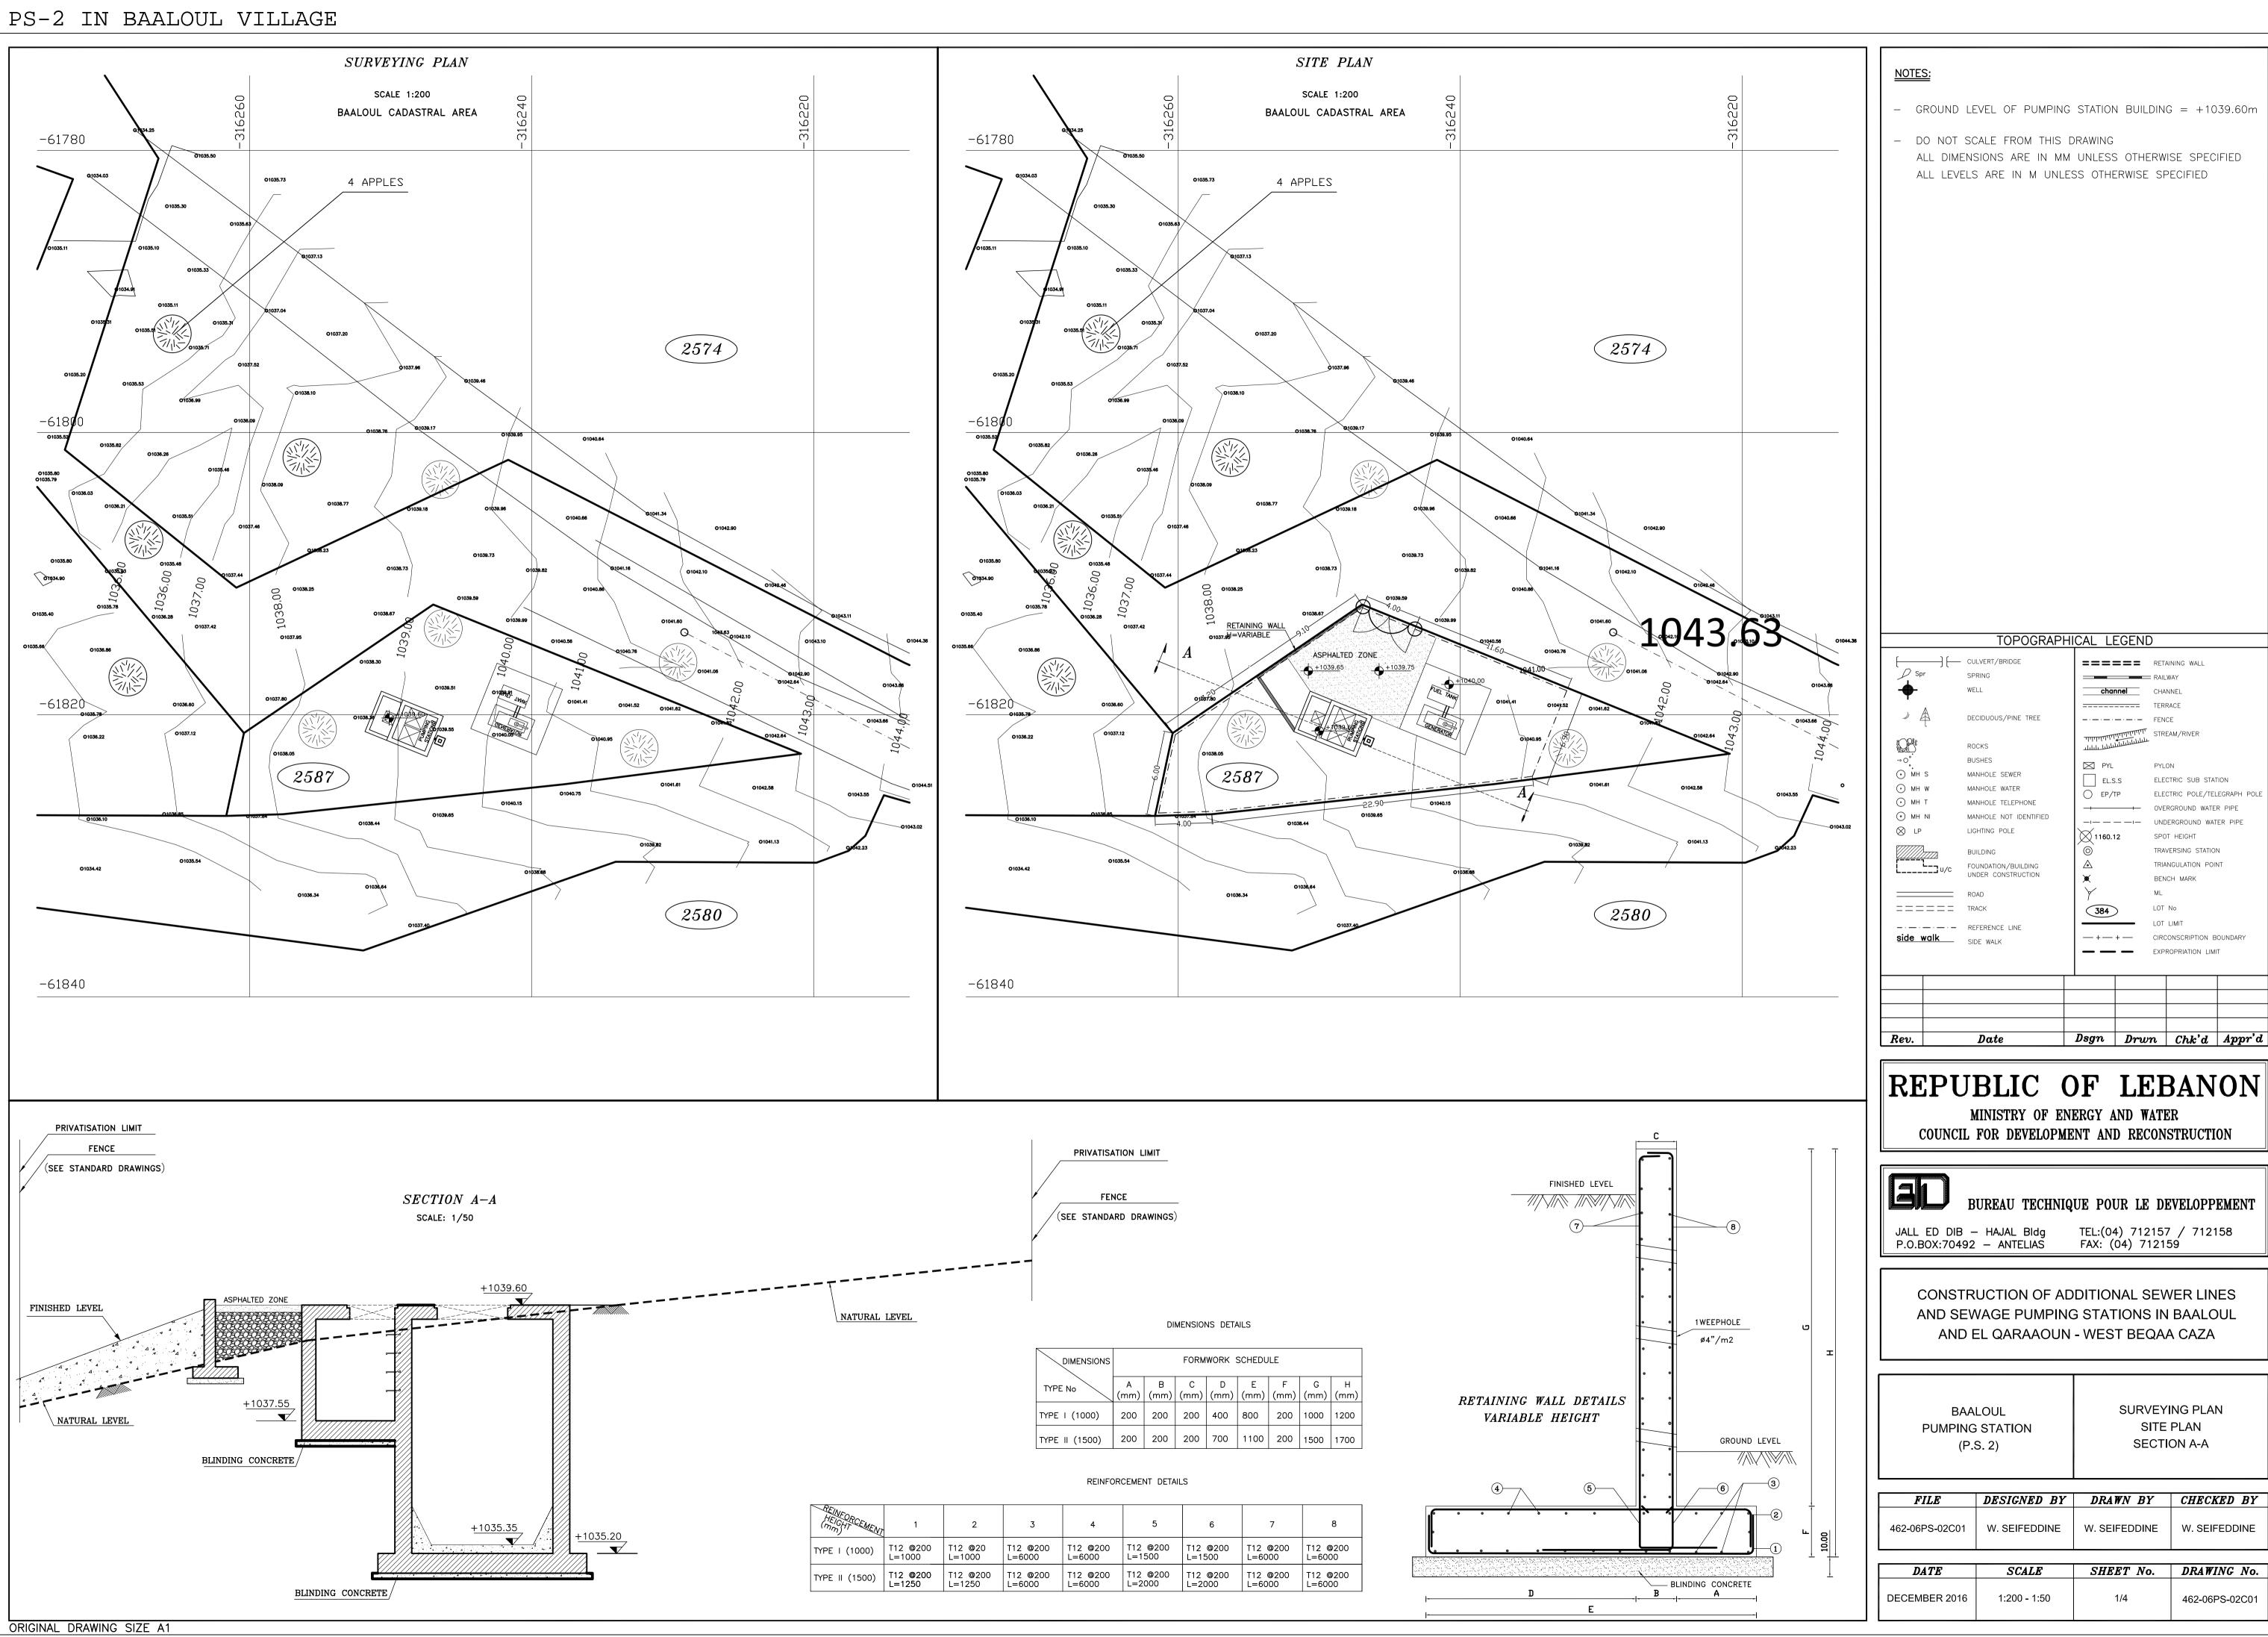

# APPENDIX B-SITE PLANS OF PROPOSED PUMPING STATIONS IN BAALOUL AND QARAOUN

- GROUND LEVEL OF PUMPING STATION BUILDING = +1098.50m
  - DO NOT SCALE FROM THIS DRAWING ALL DIMENSIONS ARE IN MM UNLESS OTHERWISE SPECIFIED ALL LEVELS ARE IN M UNLESS OTHERWISE SPECIFIED

# REPUBLIC OF LEBANON

MINISTRY OF ENERGY AND WATER COUNCIL FOR DEVELOPMENT AND RECONSTRUCTION

BUREAU TECHNIQUE POUR LE DEVELOPPEMENT

JALL ED DIB - HAJAL Bldg TEL:(04) 712157 / 712158

P.O.BOX:70492 - ANTELIAS FAX: (04) 712159

CONSTRUCTION OF ADDITIONAL SEWER LINES AND SEWAGE PUMPING STATIONS IN BAALOUL AND EL QARAAOUN - WEST BEQAA CAZA

BAALOUL PUMPING STATION SURVEYING PLAN SITE PLAN SECTION A-A RETAINING WALL

DESIGNED BY DRAWN BY CHECKED BY 462-06PS-01C01 W. SEIFEDDINE W. SEIFEDDINE W. SEIFEDDINE

| DATE          | SCALE        | SHEET No. | DRAWING No.    |
|---------------|--------------|-----------|----------------|
| DECEMBER 2016 | 1:200 - 1:50 | 1/4       | 462-06PS-01C01 |

MINISTRY OF ENERGY AND WATER

#### 2.2.1 Construction Works in Bagloul

Construction works in the village of Baaloul will comprise of:

- A total length of 3.2 km of unplasticized Polyvinyl Chloride (uPVC) sewer lines of 200 mm in diameter as gravity sewer lines, and Ductile Iron (DI) lines of 80 mm in diameter as sewer force mains, in addition to lateral sewers to connect the newly-served population to the network. Around 100 households will be serviced by the proposed additional sewer lines. Alignment of the proposed additional sewer lines in the village of Baaloul are shown in Appendix A of this report.
- Two (2) sewage pumping stations described in Table 2-1. The location of these
  proposed pumping stations in the village of Baaloul are presented in Appendix B of
  this report.

Table 2-1 Characteristics of the Proposed Pumping Stations

| Plot Number | Pumping Station<br>(PS) Number | Pumping Unit<br>(Count)                              | Design Flow<br>Rate (I/s) | Auxiliary Systems                      |
|-------------|--------------------------------|------------------------------------------------------|---------------------------|----------------------------------------|
| Baaloul     |                                |                                                      |                           |                                        |
| /2587/      | PS-1                           | Duty Pump (1)<br>Standby Pump (1)<br>Future Pump (1) | 3.5                       | Standby Generator<br>Fuel storage tank |
| /2283/      | P\$-2                          | Duty Pump (1)<br>Standby Pump (1)<br>Future Pump (1) | 3.5                       | Standby Generator<br>Fuel storage tank |
| Qaraoun     |                                |                                                      |                           |                                        |
| -/7365/     | PS-3                           | Duty Pump (1)<br>Standby Pump (1)<br>Future Pump (1) | 3.83                      | Standby Generator<br>Fuel storage tank |
| /2966/      | PS-4                           | Duty Pump (1)<br>Standby Pump (1)<br>Future Pump (1) | 12.38                     | Standby Generator<br>Fuel storage tank |
| /3627/      | P\$-5                          | Duty Pump (1)<br>Standby Pump (1)<br>Future Pump (1) | 6.28                      | Standby Generator<br>Fuel storage tank |
| /4243/      | PS-6                           | Duty Pump (1)<br>Standby Pump (1)<br>Future Pump (1) | 3.5                       | Standby Generator<br>Fuel storage tank |