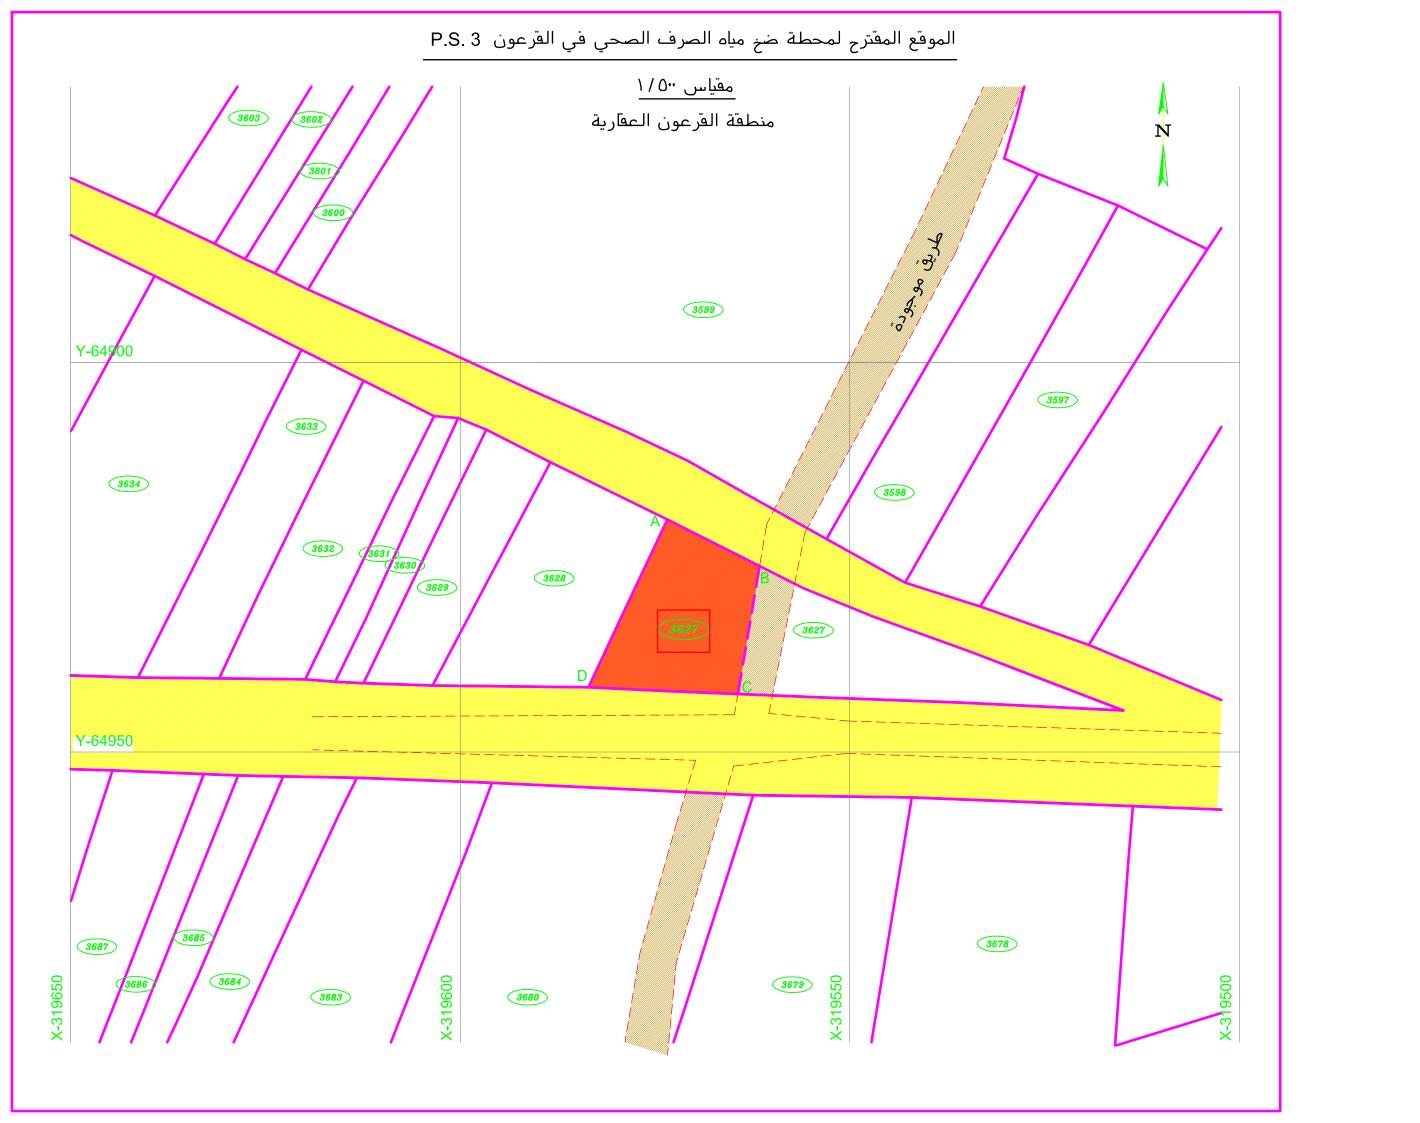

Table 3-1 Affected Plots and their areas in Baaloul and Qaraoun

| Plot Number | Plot Area (m²) | Designation Area (m²) | Project Component   |
|-------------|----------------|-----------------------|---------------------|
| Baaloul     |                |                       |                     |
| /2587/      | 315            | 315                   | PS-1                |
| /2283/      | 1,270          | 278                   | PS-2                |
| /1745/      | 41,461         | 1,109                 | Lift Line           |
| Qaraoun     |                |                       |                     |
| /7366/      | 1,465          | 127                   | Access road to PS-3 |
| /7365/      | 1,112          | 222                   | PS-3                |
| /2966/      | 5,495          | 245                   | PS-4                |
| /3627/      | 712            | 317                   | PS-5                |
| /643/       | 1,134          | 192                   | Access road to PS-6 |
| /4243/      | 3,040          | 183                   | PS-6                |
| Total       | 56,004         | 2,988                 |                     |

POTENTIAL IMPACTS FROM LAND ACQUISITION

| Project<br>Component   | Plot<br>No. | Propriety<br>Rights | Photographic Documentation of Proposed Plot | Land Use According to the Land<br>Ownership Certificate / (إفادة عقارية)<br>(Appendix D) | Existing Land Use / Fixed Assets                                              | Plot Area<br>(m2) | Designation<br>Area (m2) | Removed Fixed<br>Assets |
|------------------------|-------------|---------------------|---------------------------------------------|------------------------------------------------------------------------------------------|-------------------------------------------------------------------------------|-------------------|--------------------------|-------------------------|
| Access road to<br>PS-6 | /643/       | LRA                 |                                             | Non-irrigated land/ Part planted<br>with vine/ part planted with<br>three almond trees   | <ul> <li>Existing road of width 5 m</li> <li>Approx. 10 pine trees</li> </ul> | 1,134             | 192                      | Approx. 10 trees        |
| PS-6                   | /4243/      | LRA                 |                                             | Non-irrigated land/ shrub land<br>planted grains                                         | Forest of pine trees<br>and prickly cedar<br>trees                            | 3,040             | 183                      | Approx. 15 trees        |