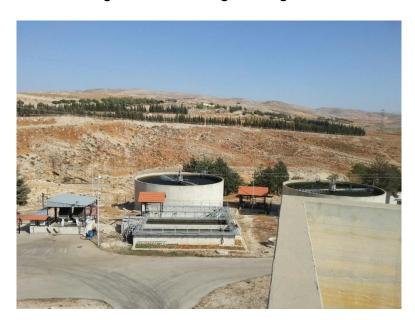

The WWTP consists of the following units:

- One inflow reception and pumping station equipped with one static screen, two duty and one standby submersible pumps;
- Two mechanically-operated fine screens where large solids are retained and collected manually to garbage bags (Figure 2-1);
- A septic haulers receiving station equipped with one screen and one pump;
- Three primary clarifiers (Figure 2-2);

BACKGROUND

- Primary sludge pumping station with two duty submersible pumps;
- Trickling filters pumping station with two duty and two standby submersible pumps;
- Two trickling filters (Figure 2-3);
- Three final clarifiers;
- Secondary sludge pumping station:
  - Excess sludge: one duty and one standby submersible pump; and
  - Recirculating sludge: three duty and one standby submersible pumps.
- Two chlorine contact basins: two parallel basins (one for future operation);
- Four anaerobic digesters to reduce the organics content in the sludge to 50% and the sludge is therefore stabilized and partially thickened; and
- Sludge drying ponds; 6 units with a surface of 1,200 m<sup>2</sup> each. Those are utilized to dry the sludge to a solids content of more than 30% (Figure 2-4).

Figure 2-1 Fine Screening Unit

Figure 2-2 Sludge Settling Pond

Figure 2-3 Two Trickling Filter Basins

Figure 2-4 Sludge Drying Beds