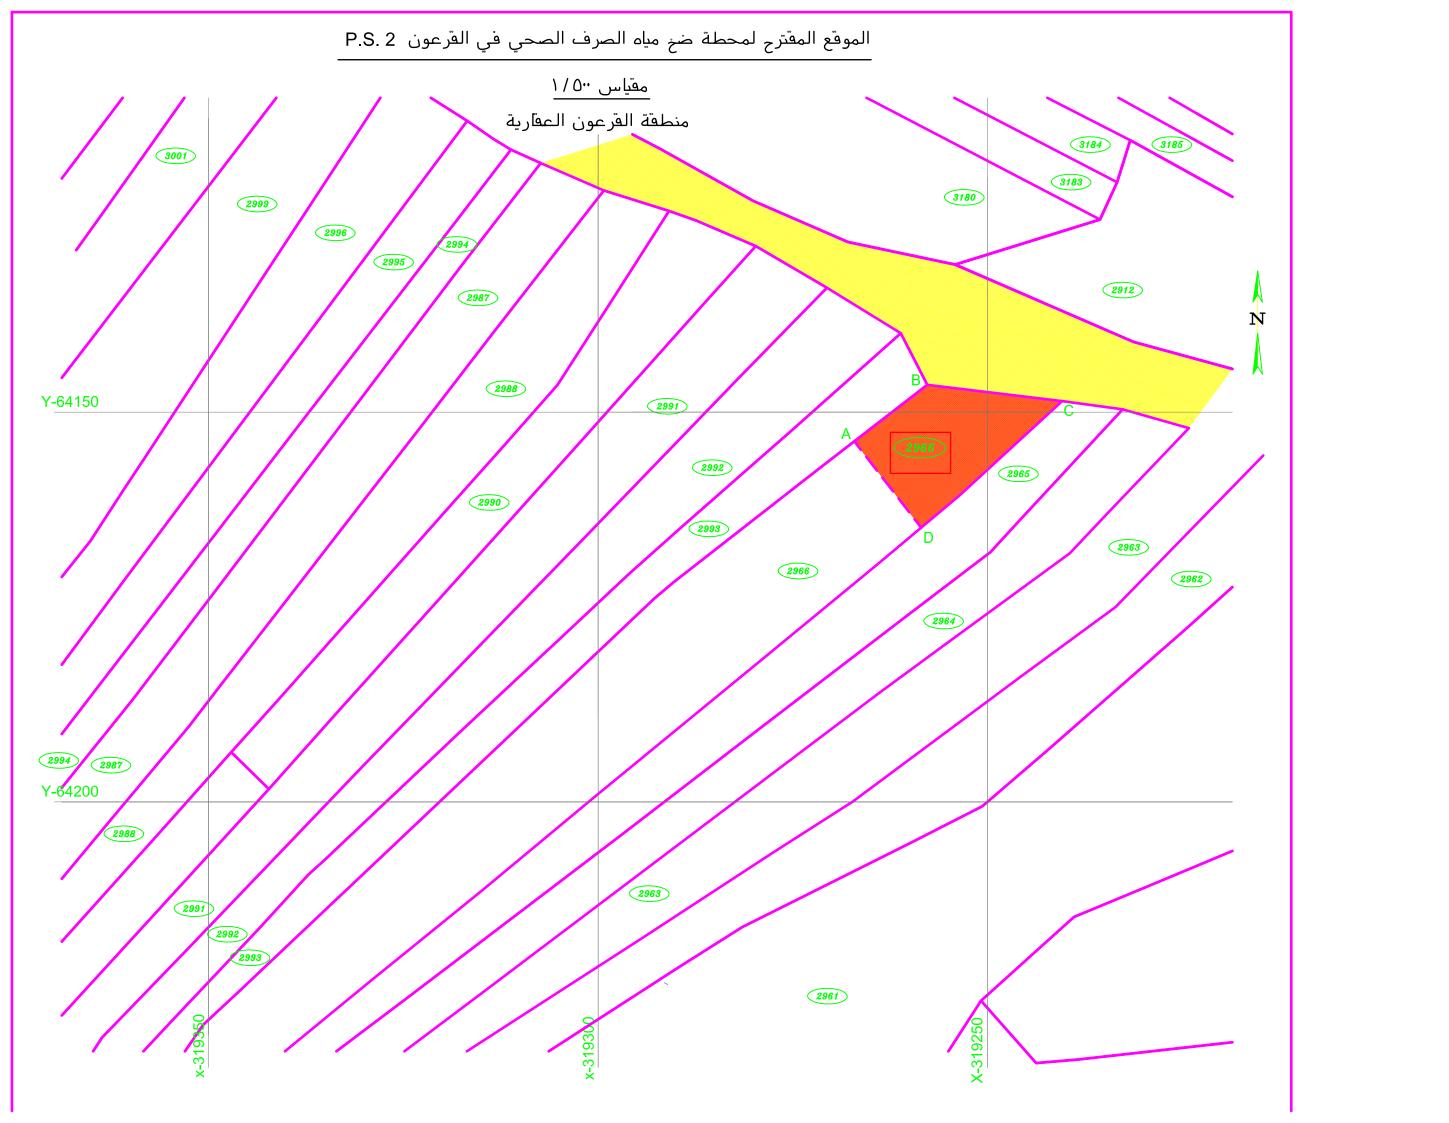

Table 3-1 Affected Plots and their areas in Baaloul and Qaraoun

| Plot Number | Plot Area (m²) | Designation Area (m²) | Project Component   |
|-------------|----------------|-----------------------|---------------------|
| Baaloul     |                |                       |                     |
| /2587/      | 315            | 315                   | PS-1                |
| /2283/      | 1,270          | 278                   | PS-2                |
| /1745/      | 41,461         | 1,109                 | Lift Line           |
| Qaraoun     |                |                       |                     |
| /7366/      | 1,465          | 127                   | Access road to PS-3 |
| /7365/      | 1,112          | 222                   | PS-3                |
| /2966/      | 5,495          | 245                   | PS-4                |
| /3627/      | 712            | 317                   | PS-5                |
| /643/       | 1,134          | 192                   | Access road to PS-6 |
| /4243/      | 3,040          | 183                   | PS-6                |
| Total       | 56,004         | 2,988                 |                     |

Table 3-3 Affected Lands in Qaraoun

| Project<br>Component   | Plot<br>No. | Propriety<br>Rights | Photographic Documentation of Proposed Plot | Land Use According to the Land Ownership Certificate / (إفادة عقارية) (Appendix D) | Existing Land Use / Fixed Assets                                                                                                                                              | Plot Area<br>(m2) | Designation<br>Area (m2) | Removed Fixed<br>Assets |
|------------------------|-------------|---------------------|---------------------------------------------|------------------------------------------------------------------------------------|-------------------------------------------------------------------------------------------------------------------------------------------------------------------------------|-------------------|--------------------------|-------------------------|
| Access road to<br>PS-3 | /7366/      | LRA                 |                                             | Non-irrigated land/ shrub land<br>planted grains                                   | Station building owned by the Litani River Authority,                                                                                                                         | 1,465             | 127                      |                         |
| PS-3                   | /7365/      | LRA                 |                                             | Non-irrigated land/ shrub land<br>planted grains                                   | bounded by a fence  • A water well room                                                                                                                                       | 1,112             | 222                      | None                    |
| PS-4                   | /2966/      | LRA                 |                                             | Non-irrigated land/ shrub land<br>planted grains                                   | Abandoned<br>stockpiles of rock<br>and soil                                                                                                                                   | 5,495             | 245                      | None                    |
| PS-5                   | /3627/      | LRA                 |                                             | Non-irrigated land/ shrub land<br>planted grains                                   | <ul> <li>20 big fir and cypress trees</li> <li>Six small walnut trees (unproductive)</li> <li>Constructed wall of 80 cm height</li> <li>Existing road of width 7 m</li> </ul> | 712               | 317                      | Approx. 6 trees         |