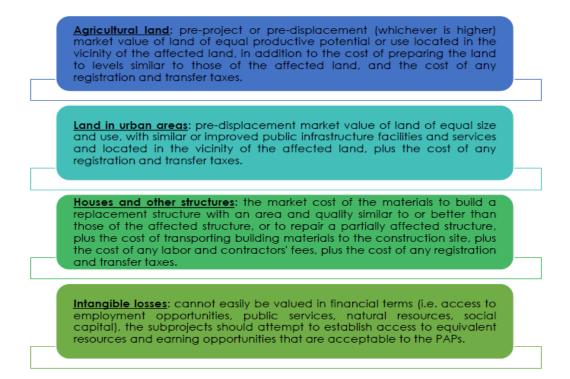

# TABLE OF DEFINITIONS

| Term               | Definition                                                                                                                                                                                                                                                                                                                                                                                                                                                                                                                                                                                                                                                                                                                                                                                                                                 |
|--------------------|--------------------------------------------------------------------------------------------------------------------------------------------------------------------------------------------------------------------------------------------------------------------------------------------------------------------------------------------------------------------------------------------------------------------------------------------------------------------------------------------------------------------------------------------------------------------------------------------------------------------------------------------------------------------------------------------------------------------------------------------------------------------------------------------------------------------------------------------|
| Affected Plot      | Plot affected by land expropriation/ designation                                                                                                                                                                                                                                                                                                                                                                                                                                                                                                                                                                                                                                                                                                                                                                                           |
| Borrower           | The Government of Lebanon, represented by the Council for Development and Reconstruction. Applicant to a project financed by the World Bank                                                                                                                                                                                                                                                                                                                                                                                                                                                                                                                                                                                                                                                                                                |
| Compensation       | Replacement, usually in the form of financial replacement, for Project Affected People                                                                                                                                                                                                                                                                                                                                                                                                                                                                                                                                                                                                                                                                                                                                                     |
| Compensation Costs | Replacement cost for the compensation of assets or livelihoods or sources of income affected by involuntary displacement                                                                                                                                                                                                                                                                                                                                                                                                                                                                                                                                                                                                                                                                                                                   |
| Land Designation   | An administrative process whereby state-owned land is designated to the ownership and management of another public institution                                                                                                                                                                                                                                                                                                                                                                                                                                                                                                                                                                                                                                                                                                             |
| Land Expropriation | An administrative process whereby privately owned land is taken to the ownership and management of a public institution for the benefit of the public                                                                                                                                                                                                                                                                                                                                                                                                                                                                                                                                                                                                                                                                                      |
| Replacement Cost   | As defined by WB Operating Policy OP 4.12 on Involuntary Resettlement, it "is the method of valuation of assets that helps determine the amount sufficient to replace lost assets and cover transaction costs. In applying this method of valuation, depreciation of structures and assets should not be taken into account. For losses that cannot easily be valued or compensated for in monetary terms (e.g., access to public services, customers, and suppliers; or to fishing, grazing, or forest areas), attempts are made to establish access to equivalent and culturally acceptable resources and earning opportunities. Where domestic law does not meet the standard of compensation at full replacement cost, compensation under domestic law is supplemented by additional measures necessary to meet the replacement cost." |