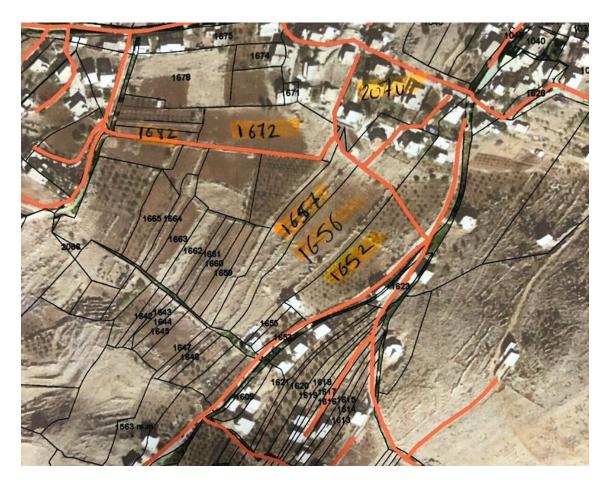

Table 3-1 Affected Plots and their areas in Saouiri

| Plot Number | Plot Area (m²) | Expropriation Area (m²) |
|-------------|----------------|-------------------------|
| /506/       | 1,225          | 288                     |
| /510/       | 4,934          | 216                     |
| /511/       | 4,308          | 65                      |
| /512/       | 4,461          | 65                      |
| /513/       | 5,957          | 74                      |
| /514/       | 11,496         | 72                      |
| /560/       | 7,319          | 18                      |
| /559/       | 8,447          | 66                      |
| /2130/      | 2,019          | 17                      |
| /558/       | 7,201          | 41                      |
| /517/       | 3,988          | 37                      |
| /518/       | 3,161          | 36                      |
| /519/       | 3,473          | 40                      |
| /520/       | 6,927          | 96                      |
| /521/       | 10,327         | 165                     |
| /522/       | 3,351          | 51                      |
| /523/       | 1,539          | 119                     |
| /524/       | 7,477          | 85                      |
| /527/       | 4,712          | 8                       |
| /2131/      | 2,549          | 9                       |
| /2158/      | 4,277          | 14                      |
| /2159/      | 1,927          | 8                       |
| /550/       | 4,026          | 12                      |
| /549/       | 10,836         | 63                      |
| /548/       | 9,543          | 64                      |

LAND ACQUISITION PLAN (LAP) — EL MARJ WASTEWATER SYSTEM

POTENTIAL IMPACTS FROM LAND ACQUISITION

| Plot Number | Plot Area (m²) | Expropriation Area (m²) |
|-------------|----------------|-------------------------|
| /541/       | 3,143          | 274                     |
| /954/       | 5,860          | 347                     |
| /947/       | 22,091         | 255                     |
| /2405/      | 1,363          | 137                     |
| /2404/      | 1,303          | 60                      |
| /2406/1     | 2,557          | 2,557                   |
| /1714/      | 1,179          | 56                      |
| /1717/      | 3,653          | 96                      |
| /1718/      | 1,650          | 82                      |
| /1719/      | 3,046          | 137                     |
| /1720/      | 1,462          | 143                     |
| /1726/      | 2,553          | 69                      |
| /1725/      | 4,739          | 128                     |
| /1724/      | 2,776          | 70                      |
| /1742/      | 4,388          | 438                     |
| /2195/      | 5,563          | 241                     |
| /1739/      | 563            | 2                       |
| /1738/      | 1,549          | 47                      |
| /1747/      | 5,962          | 72                      |
| /1753/      | 7,647          | 29                      |
| /1737/      | 895            | 101                     |
| /111/       | 5,642          | 318                     |
| /110/       | 8,455          | 282                     |
| /109/       | 1,415          | 268                     |
| /108/       | 10,215         | 296                     |
| /1652/      | 16,805         | 215                     |
| /1656/      | 16,261         | 160                     |
| /1657/      | 7,170          | 121                     |
| /1672/      | 7,898          | 505                     |
| /1682/      | 1,362          | 269                     |
| Total       | 294,645        | 9,504                   |