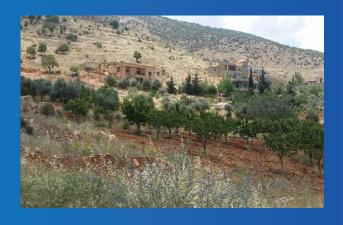

| Project<br>Component | Plot<br>No. | Photographic Documentation of Proposed Plot | Land Use According to the Land Ownership Certificate / (إفادة عقارية) (Appendix C)                                                                                                                                                          | Current Actual Land<br>Use / Fixed Assets | Plot Area<br>(m²) | Expropriation<br>Area (m²) | Fixed Assets to be<br>Removed                                                                                                                 |
|----------------------|-------------|---------------------------------------------|---------------------------------------------------------------------------------------------------------------------------------------------------------------------------------------------------------------------------------------------|-------------------------------------------|-------------------|----------------------------|-----------------------------------------------------------------------------------------------------------------------------------------------|
| Sewer Line           | /2406/      |                                             | Private road for the benefit of plot /946/ and plots /2393/, /2394/, /2395/, /2396/, /2397/, /2398/, /2399/, the two medium sized gardens on plots /2400/ and /2401/, and plots /2402/, /2403/, /2404/ and /2405/. Allotted from plot /946/ | Private road                              | 2,557             | 2,557                      | Private road that requires expropriation. Adjacent properties, i.e. properties allotted from plot /946/, will be granted the right of access  |
| Sewer Line           | /1714/      |                                             | Vineyard and fig cultivated<br>land                                                                                                                                                                                                         | House                                     | 1,179             | 56                         | Concrete wall                                                                                                                                 |
| Sewer Line           | /1717/      |                                             | Vineyard                                                                                                                                                                                                                                    | Land with olive, plum<br>and fig trees    | 3,653             | 96                         | <ul> <li>Nine medium sized olive trees</li> <li>One medium sized plum tree</li> <li>One medium sized fig tree</li> <li>(abandoned)</li> </ul> |

| Project<br>Component | Plot<br>No. | Photographic Documentation of Proposed Plot | Land Use According to the<br>Land Ownership Certificate /<br>(إفادة عقارية) (Appendix C) | Current Actual Land<br>Use / Fixed Assets | Plot Area<br>(m²) | Expropriation<br>Area (m²) | Fixed Assets to be<br>Removed                                                                                                                      |
|----------------------|-------------|---------------------------------------------|------------------------------------------------------------------------------------------|-------------------------------------------|-------------------|----------------------------|----------------------------------------------------------------------------------------------------------------------------------------------------|
| Sewer Line           | /1718/      |                                             | Vineyard and fig cultivated<br>land                                                      | Land with olive, almond and fig trees     | 1,650             | 82                         | <ul> <li>Three medium sized olive trees</li> <li>Two medium sized almond trees</li> <li>Two medium sized fig trees</li> <li>(abandoned)</li> </ul> |
| Sewer Line           | /1719/      |                                             | Vineyard and fig cultivated<br>land                                                      | Land with olive, plum and fig trees       | 3,046             | 137                        | One medium sized olive tree     One medium sized plum tree     Seven medium sized fig trees (abandoned)                                            |
| Sewer Line           | /1720/      |                                             | Vineyard and fig cultivated<br>land                                                      | Land with olive, plum and fig trees       | 1,462             | 143                        | Twelve medium sized olive trees Eleven medium sized plum trees (abandoned)                                                                         |