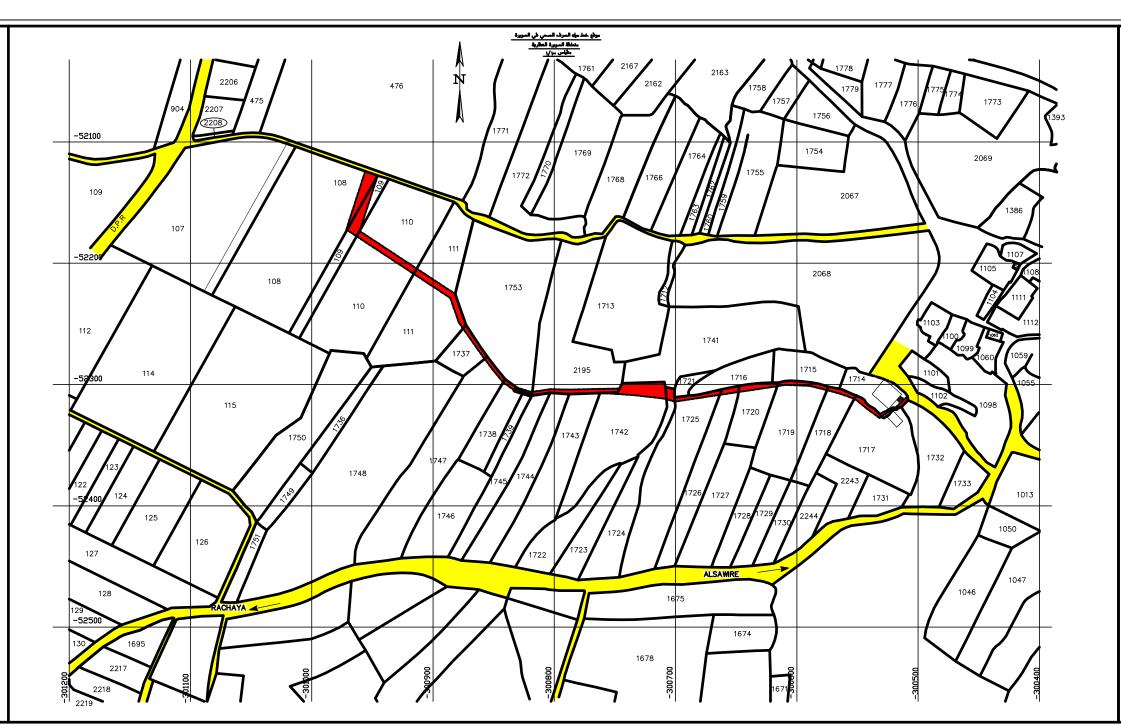

## 2.2 PROPOSED WASTEWATER MANAGEMENT SYSTEMS

2.2.1 The proposed El Mari wastewater system includes the construction of 321.52 km of additional sewer lines (gravity lines and one force main). The additional sewer lines in Bouerij, Chtaura, El Mraijet, Jdita, Jlala, Makse, Taalabaya, Taanayel, Wadi Ed Delem, Zebdol, the lower part of Qabb Elias and part of Saouiri will be constructed within the public domain along the existing roads Right-of-Way. Those will not require land acquisition. The remaining sewer lines and the force main in Saouiri will be located on private lands, and as such which will require land acquisition through expropriation, except for those passing through plot /2070/, which is a state-owned land that will require acquisition through designation. The expropriations were designed and distributed so as to minimize the destruction and damage to existing structures, thus minimizing replacement costs. Hereby design amendments were made and it was decided to cancel the pumping station to prevent potential associated problems during operation as well as expropriations. Construction Works in the Localities

Construction works in the 12 villages will comprise of:

- A total length of 259.52 km sewer lines made up of either unplasticized Polyvinyl Chloride (uPVC), Glass Fiber Reinforced Plastic (GRP), Glass Reinforced Epoxy (GRE), or concrete as gravity sewer lines with a diameter ranging between 150 mm and 1,000 mm as gravity sewer lines; in addition to 60 km lateral household connections.
- A force main laid over a 2 km asphalt road, constructed from either Ductile Iron (DI) lines or GRP lines of 300 mm in diameter. Alignment of the proposed sewer lines in the village of Saouiri are shown in Appendix A of this report.

Affected plots, their total areas, and areas needed for expropriation for the construction of the sewer lines in Saouiri are presented in Table 3-1. Additionally, plot /2070/ is state-owned by the GoL, and thus land acquisition of this plot will be through the process of designation, in which 28 m<sup>2</sup> out of the 27,317 m<sup>2</sup> require acquisition.

Table 3-1 Affected Plots and their areas in Saouiri

| Plot Number | Plot Area (m²) | Expropriation Area (m²) |
|-------------|----------------|-------------------------|
| /506/       | 1,225          | 288                     |
| /510/       | 4,934          | 216                     |
| /511/       | 4,308          | 65                      |
| /512/       | 4,461          | 65                      |
| /513/       | 5,957          | 74                      |
| /514/       | 11,496         | 72                      |
| /560/       | 7,319          | 18                      |
| /559/       | 8,447          | 66                      |
| /2130/      | 2,019          | 17                      |
| /558/       | 7,201          | 41                      |
| /517/       | 3,988          | 37                      |
| /518/       | 3,161          | 36                      |
| /519/       | 3,473          | 40                      |
| /520/       | 6,927          | 96                      |
| /521/       | 10,327         | 165                     |
| /522/       | 3,351          | 51                      |
| /523/       | 1,539          | 119                     |
| /524/       | 7,477          | 85                      |
| /527/       | 4,712          | 8                       |
| /2131/      | 2,549          | 9                       |
| /2158/      | 4,277          | 14                      |
| /2159/      | 1,927          | 8                       |
| /550/       | 4,026          | 12                      |
| /549/       | 10,836         | 63                      |
| /548/       | 9,543          | 64                      |

LAND ACQUISITION PLAN (LAP) — EL MARJ WASTEWATER SYSTEM

POTENTIAL IMPACTS FROM LAND ACQUISITION

| Plot Number | Plot Area (m²) | Expropriation Area (m²) |
|-------------|----------------|-------------------------|
| /541/       | 3,143          | 274                     |
| /954/       | 5,860          | 347                     |
| /947/       | 22,091         | 255                     |
| /2405/      | 1,363          | 137                     |
| /2404/      | 1,303          | 60                      |
| /2406/1     | 2,557          | 2,557                   |
| /1714/      | 1,179          | 56                      |
| /1717/      | 3,653          | 96                      |
| /1718/      | 1,650          | 82                      |
| /1719/      | 3,046          | 137                     |
| /1720/      | 1,462          | 143                     |
| /1726/      | 2,553          | 69                      |
| /1725/      | 4,739          | 128                     |
| /1724/      | 2,776          | 70                      |
| /1742/      | 4,388          | 438                     |
| /2195/      | 5,563          | 241                     |
| /1739/      | 563            | 2                       |
| /1738/      | 1,549          | 47                      |
| /1747/      | 5,962          | 72                      |
| /1753/      | 7,647          | 29                      |
| /1737/      | 895            | 101                     |
| /111/       | 5,642          | 318                     |
| /110/       | 8,455          | 282                     |
| /109/       | 1,415          | 268                     |
| /108/       | 10,215         | 296                     |
| /1652/      | 16,805         | 215                     |
| /1656/      | 16,261         | 160                     |
| /1657/      | 7,170          | 121                     |
| /1672/      | 7,898          | 505                     |
| /1682/      | 1,362          | 269                     |
| Total       | 294,645        | 9,504                   |