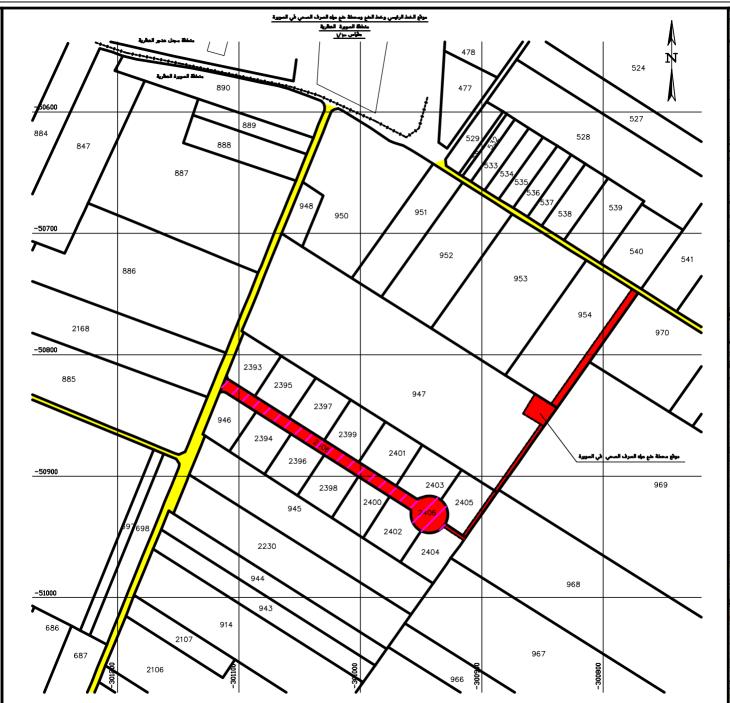

## 2.2 PROPOSED WASTEWATER MANAGEMENT SYSTEMS

2.2.1 The proposed El Mari wastewater system includes the construction of 321.52 km of additional sewer lines (gravity lines and one force main). The additional sewer lines in Bouerij, Chtaura, El Mraijet, Jdita, Jlala, Makse, Taalabaya, Taanayel, Wadi Ed Delem, Zebdol, the lower part of Qabb Elias and part of Saouiri will be constructed within the public domain along the existing roads Right-of-Way. Those will not require land acquisition. The remaining sewer lines and the force main in Saouiri will be located on private lands, and as such which will require land acquisition through expropriation, except for those passing through plot /2070/, which is a state-owned land that will require acquisition through designation. The expropriations were designed and distributed so as to minimize the destruction and damage to existing structures, thus minimizing replacement costs. Hereby design amendments were made and it was decided to cancel the pumping station to prevent potential associated problems during operation as well as expropriations. Construction Works in the Localities

Construction works in the 12 villages will comprise of:

- A total length of 259.52 km sewer lines made up of either unplasticized Polyvinyl Chloride (uPVC), Glass Fiber Reinforced Plastic (GRP), Glass Reinforced Epoxy (GRE), or concrete as gravity sewer lines with a diameter ranging between 150 mm and 1,000 mm as gravity sewer lines; in addition to 60 km lateral household connections.
- A force main laid over a 2 km asphalt road, constructed from either Ductile Iron (DI) lines or GRP lines of 300 mm in diameter. Alignment of the proposed sewer lines in the village of Saouiri are shown in Appendix A of this report.

Affected plots, their total areas, and areas needed for expropriation for the construction of the sewer lines in Saouiri are presented in Table 3-1. Additionally, plot /2070/ is state-owned by the GoL, and thus land acquisition of this plot will be through the process of designation, in which 28 m<sup>2</sup> out of the 27,317 m<sup>2</sup> require acquisition.

Table 3-1 Affected Plots and their areas in Saouiri

| Plot Number | Plot Area (m²) | Expropriation Area (m²) |
|-------------|----------------|-------------------------|
| /506/       | 1,225          | 288                     |
| /510/       | 4,934          | 216                     |
| /511/       | 4,308          | 65                      |
| /512/       | 4,461          | 65                      |
| /513/       | 5,957          | 74                      |
| /514/       | 11,496         | 72                      |
| /560/       | 7,319          | 18                      |
| /559/       | 8,447          | 66                      |
| /2130/      | 2,019          | 17                      |
| /558/       | 7,201          | 41                      |
| /517/       | 3,988          | 37                      |
| /518/       | 3,161          | 36                      |
| /519/       | 3,473          | 40                      |
| /520/       | 6,927          | 96                      |
| /521/       | 10,327         | 165                     |
| /522/       | 3,351          | 51                      |
| /523/       | 1,539          | 119                     |
| /524/       | 7,477          | 85                      |
| /527/       | 4,712          | 8                       |
| /2131/      | 2,549          | 9                       |
| /2158/      | 4,277          | 14                      |
| /2159/      | 1,927          | 8                       |
| /550/       | 4,026          | 12                      |
| /549/       | 10,836         | 63                      |
| /548/       | 9,543          | 64                      |

LAND ACQUISITION PLAN (LAP) — EL MARJ WASTEWATER SYSTEM

POTENTIAL IMPACTS FROM LAND ACQUISITION

| Plot Number | Plot Area (m²) | Expropriation Area (m²) |
|-------------|----------------|-------------------------|
| /541/       | 3,143          | 274                     |
| /954/       | 5,860          | 347                     |
| /947/       | 22,091         | 255                     |
| /2405/      | 1,363          | 137                     |
| /2404/      | 1,303          | 60                      |
| /2406/1     | 2,557          | 2,557                   |
| /1714/      | 1,179          | 56                      |
| /1717/      | 3,653          | 96                      |
| /1718/      | 1,650          | 82                      |
| /1719/      | 3,046          | 137                     |
| /1720/      | 1,462          | 143                     |
| /1726/      | 2,553          | 69                      |
| /1725/      | 4,739          | 128                     |
| /1724/      | 2,776          | 70                      |
| /1742/      | 4,388          | 438                     |
| /2195/      | 5,563          | 241                     |
| /1739/      | 563            | 2                       |
| /1738/      | 1,549          | 47                      |
| /1747/      | 5,962          | 72                      |
| /1753/      | 7,647          | 29                      |
| /1737/      | 895            | 101                     |
| /111/       | 5,642          | 318                     |
| /110/       | 8,455          | 282                     |
| /109/       | 1,415          | 268                     |
| /108/       | 10,215         | 296                     |
| /1652/      | 16,805         | 215                     |
| /1656/      | 16,261         | 160                     |
| /1657/      | 7,170          | 121                     |
| /1672/      | 7,898          | 505                     |
| /1682/      | 1,362          | 269                     |
| Total       | 294,645        | 9,504                   |