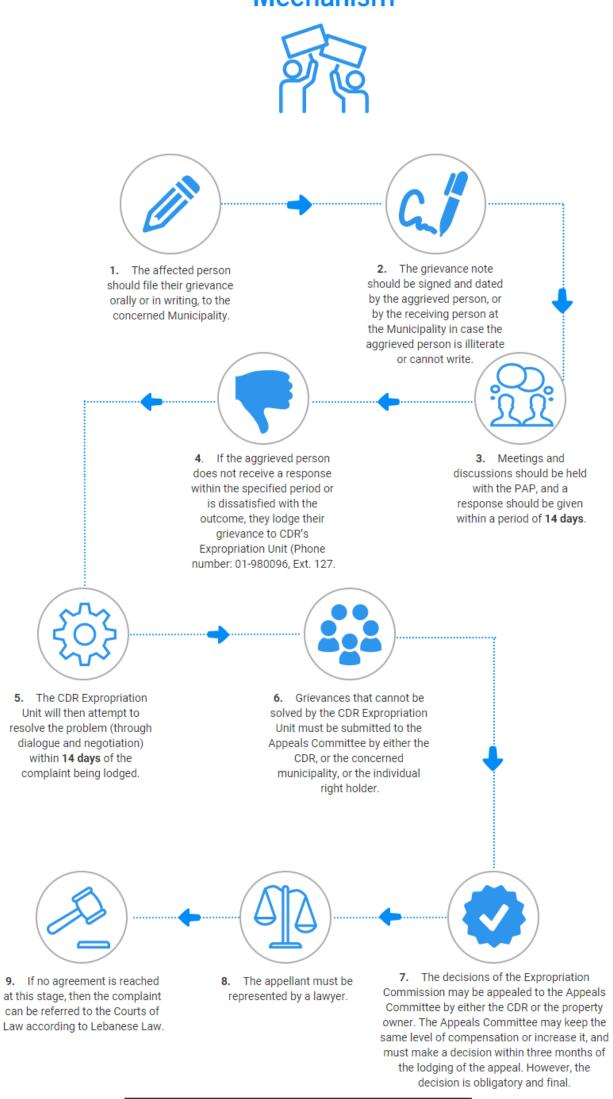

The owner of plot /2405/ has no objections if his adjoining neighbors consent as well; however, he requested a compensation not less than \$100/m<sup>2</sup>. Anyhow, the CDR Expropriation Unit comprised of a real-estate expert and Rapporteur of the Bekaa Primary Expropriation Committee reported that the average land value of plot /2405/ is actually \$100/m². Additionally, owners of plots /510/, /519/, /523/, /550/, /549/, and /541/ refused the passage of the network through their plots without providing valid reasons. The owner of plot /541/ attributed his refusal of expropriation to a previous experience with the municipalities of Saouiri and Majdel Anjar whereby part of a plot he owns was taken to construct a local road, without any form of compensation. The municipality is playing a facilitation role in the expropriation process. At the actual time of expropriation, the Expropriation Committee will assess the actual compensation values per plot, and arrive at its best estimate in the light of experience and judgment (Sections 5.1.3 and 6.2). These values shall be communicated to the PAPs whose concerns and complaints can be raised to the Expropriation Committee that shall process them and coordinate with the concerned parties. PAPs can also appeal the Committee's decision to the Appeals Court within 30 calendar days from decision notification, and the Appeals Committee must must reach a decision within three months from the date the appeal is lodged (Section 6.3). The compensation rate in the LAP is the starting point of negotiation. The agreements reached will be monitored and documented accordingly.