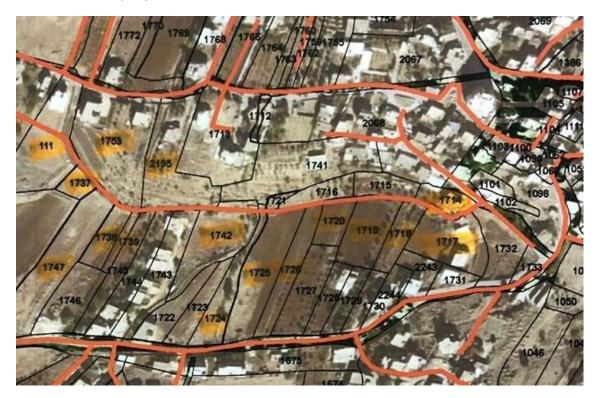

Affected plots, their total areas, and areas needed for expropriation for the construction of the sewer lines in Saouiri are presented in Table 3-1. Additionally, plot /2070/ is state-owned by the GoL, and thus land acquisition of this plot will be through the process of designation, in which 28 m<sup>2</sup> out of the 27,317 m<sup>2</sup> require acquisition.

Table 3-1 Affected Plots and their areas in Saouiri

| Plot Number | Plot Area (m²) | Expropriation Area (m²) |
|-------------|----------------|-------------------------|
| /506/       | 1,225          | 288                     |
| /510/       | 4,934          | 216                     |
| /511/       | 4,308          | 65                      |
| /512/       | 4,461          | 65                      |
| /513/       | 5,957          | 74                      |
| /514/       | 11,496         | 72                      |
| /560/       | 7,319          | 18                      |
| /559/       | 8,447          | 66                      |
| /2130/      | 2,019          | 17                      |
| /558/       | 7,201          | 41                      |
| /517/       | 3,988          | 37                      |
| /518/       | 3,161          | 36                      |
| /519/       | 3,473          | 40                      |
| /520/       | 6,927          | 96                      |
| /521/       | 10,327         | 165                     |
| /522/       | 3,351          | 51                      |
| /523/       | 1,539          | 119                     |
| /524/       | 7,477          | 85                      |
| /527/       | 4,712          | 8                       |
| /2131/      | 2,549          | 9                       |
| /2158/      | 4,277          | 14                      |
| /2159/      | 1,927          | 8                       |
| /550/       | 4,026          | 12                      |
| /549/       | 10,836         | 63                      |
| /548/       | 9,543          | 64                      |

LAND ACQUISITION PLAN (LAP) — EL MARJ WASTEWATER SYSTEM

POTENTIAL IMPACTS FROM LAND ACQUISITION

| Plot Number | Plot Area (m²) | Expropriation Area (m²) |
|-------------|----------------|-------------------------|
| /541/       | 3,143          | 274                     |
| /954/       | 5,860          | 347                     |
| /947/       | 22,091         | 255                     |
| /2405/      | 1,363          | 137                     |
| /2404/      | 1,303          | 60                      |
| /2406/1     | 2,557          | 2,557                   |
| /1714/      | 1,179          | 56                      |
| /1717/      | 3,653          | 96                      |
| /1718/      | 1,650          | 82                      |
| /1719/      | 3,046          | 137                     |
| /1720/      | 1,462          | 143                     |
| /1726/      | 2,553          | 69                      |
| /1725/      | 4,739          | 128                     |
| /1724/      | 2,776          | 70                      |
| /1742/      | 4,388          | 438                     |
| /2195/      | 5,563          | 241                     |
| /1739/      | 563            | 2                       |
| /1738/      | 1,549          | 47                      |
| /1747/      | 5,962          | 72                      |
| /1753/      | 7,647          | 29                      |
| /1737/      | 895            | 101                     |
| /111/       | 5,642          | 318                     |
| /110/       | 8,455          | 282                     |
| /109/       | 1,415          | 268                     |
| /108/       | 10,215         | 296                     |
| /1652/      | 16,805         | 215                     |
| /1656/      | 16,261         | 160                     |
| /1657/      | 7,170          | 121                     |
| /1672/      | 7,898          | 505                     |
| /1682/      | 1,362          | 269                     |
| Total       | 294,645        | 9,504                   |