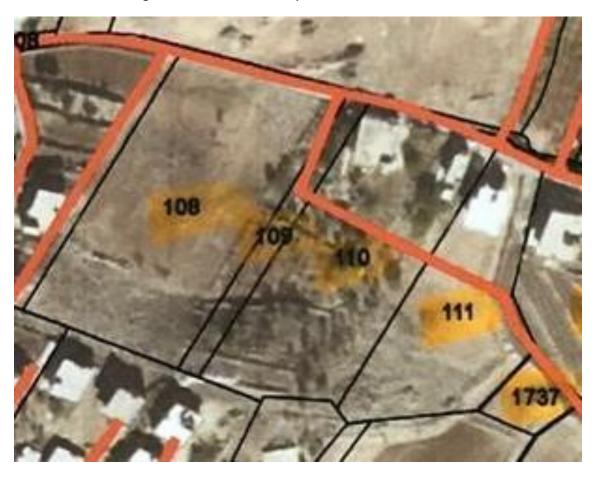

| Project<br>Component | Plot<br>No. | Photographic Documentation of Proposed Plot | Land Use According to the<br>Land Ownership Certificate /<br>(إفادة عقارية) (Appendix C) | Current Actual Land<br>Use / Fixed Assets | Plot Area<br>(m²) | Expropriation<br>Area (m²) | Fixed Assets to be<br>Removed                                                                             |
|----------------------|-------------|---------------------------------------------|------------------------------------------------------------------------------------------|-------------------------------------------|-------------------|----------------------------|-----------------------------------------------------------------------------------------------------------|
| Sewer Line           | /1753/      |                                             | Vineyard and fig cultivated<br>land                                                      | None                                      | 7,647             | 29                         | None                                                                                                      |
| Sewer Line           | /1737/      |                                             | Vineyard and fig cultivated<br>land                                                      | Land with olive and plum trees            | 895               | 101                        | <ul> <li>Two medium sized olive trees</li> <li>One medium sized plum tree</li> <li>(abandoned)</li> </ul> |
| Sewer Line           | /111/       |                                             | Non-irrigated land/ shrub<br>land planted with grains                                    | None                                      | 5,642             | 318                        | None                                                                                                      |

| Project<br>Component | Plot<br>No. | Photographic Documentation of Proposed Plot | Land Use According to the Land Ownership Certificate / (إفادة عقارية) (Appendix C) | Current Actual Land<br>Use / Fixed Assets            | Plot Area<br>(m²) | Expropriation<br>Area (m²) | Fixed Assets to be<br>Removed                                                                                                                                                              |
|----------------------|-------------|---------------------------------------------|------------------------------------------------------------------------------------|------------------------------------------------------|-------------------|----------------------------|--------------------------------------------------------------------------------------------------------------------------------------------------------------------------------------------|
| Sewer Line           | /110/       |                                             | Non-irrigated land/ shrub<br>land planted with grains                              | Land with olive, plum, fig and cherry trees          | 8,455             | 282                        | <ul> <li>Eight medium sized olive trees</li> <li>Three medium sized plum trees</li> <li>Four medium sized fig trees</li> <li>Ten medium sized cherry trees</li> <li>(abandoned)</li> </ul> |
| Sewer Line           | /109/       |                                             | Non-irrigated land/ shrub<br>land planted with grains                              | None                                                 | 1,415             | 268                        | None                                                                                                                                                                                       |
| Sewer Line           | /108/       |                                             | Non-irrigated land/ shrub<br>land planted with grains                              | Land with cherry,<br>olive, plum and<br>almond trees | 10,215            | 296                        | Ten medium sized cherry trees Eleven medium sized olive trees Eight medium sized plum trees Five medium sized almond trees (abandoned)                                                     |

| Project<br>Component | Plot<br>No. | Photographic Documentation of Proposed Plot | Land Use According to the<br>Land Ownership Certificate /<br>(إفادة عقارية) (Appendix C) | Current Actual Land<br>Use / Fixed Assets | Plot Area<br>(m²) | Expropriation<br>Area (m²) | Fixed Assets to be<br>Removed |
|----------------------|-------------|---------------------------------------------|------------------------------------------------------------------------------------------|-------------------------------------------|-------------------|----------------------------|-------------------------------|
| Sewer Line           | /1652/      |                                             | Vineyard, fig, grapes and<br>almond cultivated land                                      | Land with olive and fig trees             | 16,805            | 215                        | None                          |
| Sewer Line           | /1656/      |                                             | Vineyard and fig cultivated<br>land                                                      | Land with cherry<br>trees                 | 16,261            | 160                        | None                          |
| Sewer Line           | /1657/      |                                             | Vineyard and fig cultivated<br>land                                                      | None                                      | 7,170             | 121                        | None                          |