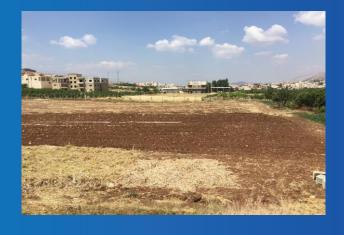

Table 3-2 Affected Lands in Saouiri

| Project<br>Component | Plot<br>No. | Photographic Documentation of Proposed Plot | Land Use According to the<br>Land Ownership Certificate /<br>(إفادة عقارية) (Appendix C) | Current Actual Land<br>Use / Fixed Assets | Plot Area<br>(m²) | Expropriation<br>Area (m²) | Fixed Assets to be<br>Removed |
|----------------------|-------------|---------------------------------------------|------------------------------------------------------------------------------------------|-------------------------------------------|-------------------|----------------------------|-------------------------------|
| Sewer Line           | /506/       |                                             | Non-irrigated land/ shrub<br>land planted with grains                                    | Building                                  | 1,225             | 288                        | None                          |
| Sewer Line           | /510/       |                                             | Non-irrigated land/ shrub<br>land planted with grains                                    | Building                                  | 4,934             | 216                        | None                          |

| Project<br>Component | Plot<br>No. | Photographic Documentation of Proposed Plot | Land Use According to the<br>Land Ownership Certificate /<br>(إفادة عقارية) (Appendix C) | Current Actual Land<br>Use / Fixed Assets | Plot Area<br>(m²) | Expropriation<br>Area (m²) | Fixed Assets to be<br>Removed                                   |
|----------------------|-------------|---------------------------------------------|------------------------------------------------------------------------------------------|-------------------------------------------|-------------------|----------------------------|-----------------------------------------------------------------|
| Sewer Line           | /511/       |                                             | -                                                                                        | Building                                  | 4,308             | 65                         | None                                                            |
| Sewer Line           | /512/       |                                             | Non-irrigated land/ shrub<br>land planted with grains                                    | House                                     | 4,461             | 65                         | None                                                            |
| Sewer Line           | /513/       | 55819                                       | Non-irrigated land/ shrub<br>land planted with grains                                    | House                                     | 5,957             | 74                         | Constructed concrete<br>wall of 12 m length<br>and 1.2 m height |