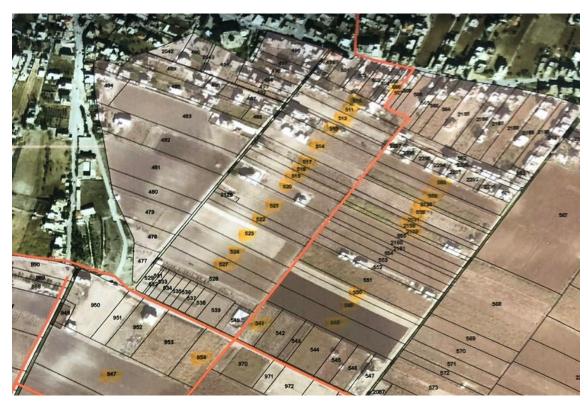

Affected plots, their total areas, and areas needed for expropriation for the construction of the sewer lines in Saouiri are presented in Table 3-1. Additionally, plot /2070/ is state-owned by the GoL, and thus land acquisition of this plot will be through the process of designation, in which 28 m<sup>2</sup> out of the 27,317 m<sup>2</sup> require acquisition.

Table 3-1 Affected Plots and their areas in Saouiri

| Plot Number | Plot Area (m²) | Expropriation Area (m²) |
|-------------|----------------|-------------------------|
| /506/       | 1,225          | 288                     |
| /510/       | 4,934          | 216                     |
| /511/       | 4,308          | 65                      |
| /512/       | 4,461          | 65                      |
| /513/       | 5,957          | 74                      |
| /514/       | 11,496         | 72                      |
| /560/       | 7,319          | 18                      |
| /559/       | 8,447          | 66                      |
| /2130/      | 2,019          | 17                      |
| /558/       | 7,201          | 41                      |
| /517/       | 3,988          | 37                      |
| /518/       | 3,161          | 36                      |
| /519/       | 3,473          | 40                      |
| /520/       | 6,927          | 96                      |
| /521/       | 10,327         | 165                     |
| /522/       | 3,351          | 51                      |
| /523/       | 1,539          | 119                     |
| /524/       | 7,477          | 85                      |
| /527/       | 4,712          | 8                       |
| /2131/      | 2,549          | 9                       |
| /2158/      | 4,277          | 14                      |
| /2159/      | 1,927          | 8                       |
| /550/       | 4,026          | 12                      |
| /549/       | 10,836         | 63                      |
| /548/       | 9,543          | 64                      |

LAND ACQUISITION PLAN (LAP) — EL MARJ WASTEWATER SYSTEM

POTENTIAL IMPACTS FROM LAND ACQUISITION

| Plot Number | Plot Area (m²) | Expropriation Area (m²) |
|-------------|----------------|-------------------------|
| /541/       | 3,143          | 274                     |
| /954/       | 5,860          | 347                     |
| /947/       | 22,091         | 255                     |
| /2405/      | 1,363          | 137                     |
| /2404/      | 1,303          | 60                      |
| /2406/1     | 2,557          | 2,557                   |
| /1714/      | 1,179          | 56                      |
| /1717/      | 3,653          | 96                      |
| /1718/      | 1,650          | 82                      |
| /1719/      | 3,046          | 137                     |
| /1720/      | 1,462          | 143                     |
| /1726/      | 2,553          | 69                      |
| /1725/      | 4,739          | 128                     |
| /1724/      | 2,776          | 70                      |
| /1742/      | 4,388          | 438                     |
| /2195/      | 5,563          | 241                     |
| /1739/      | 563            | 2                       |
| /1738/      | 1,549          | 47                      |
| /1747/      | 5,962          | 72                      |
| /1753/      | 7,647          | 29                      |
| /1737/      | 895            | 101                     |
| /111/       | 5,642          | 318                     |
| /110/       | 8,455          | 282                     |
| /109/       | 1,415          | 268                     |
| /108/       | 10,215         | 296                     |
| /1652/      | 16,805         | 215                     |
| /1656/      | 16,261         | 160                     |
| /1657/      | 7,170          | 121                     |
| /1672/      | 7,898          | 505                     |
| /1682/      | 1,362          | 269                     |
| Total       | 294,645        | 9,504                   |