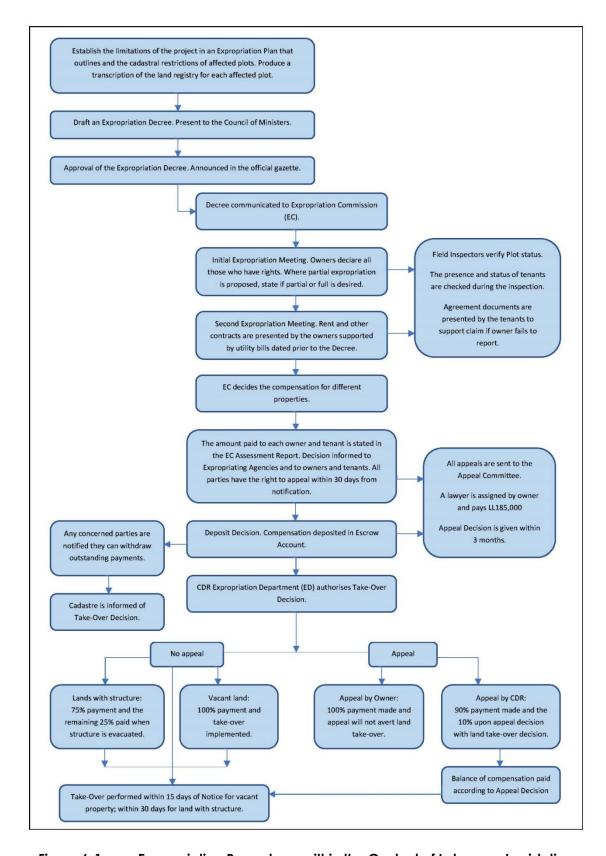

# LIST OF TABLES

| Table 2-1  | Wastewater Network Coverage and Discharge Location in the 12 Local    | ities 3 |
|------------|-----------------------------------------------------------------------|---------|
| Table 3-1  | Affected Plots and their areas in Saouiri                             | 6       |
| Table 3-2  | Affected Lands in Saouiri                                             | 9       |
| Table 4-1  | Expropriation Consultation Visits                                     | 30      |
| Table 5-1  | Policy Gaps between WB OP 4.12 and GoL Legislation                    | 36      |
| Table 6-1  | Schedule for Land Acquisition through Land Expropriation              | 42      |
| Table 7-1  | Estimated Compensation Costs for Acquired Land in Saouiri             | 47      |
| Table 7-2  | Estimated Compensation Costs for Removed Trees                        | 49      |
| Table 7-3  | Total Compensation Costs for Land Acquisition and Tree Removal per Pl | ot 50   |
| Table 7-4  | Total Compensation Values                                             | 52      |
|            |                                                                       |         |
|            |                                                                       |         |
| LIST OF F  | GURES                                                                 |         |
|            |                                                                       |         |
| Figure 2-1 | El Marj WWTP Proposed Location – Aerial View                          | 4       |
| Figure 6-1 | Expropriation Procedures within the Context of Lebanese Legislation   |         |
| Figure 7-1 | Replacement Costs of Different Assets (as defined in WB OP 4.12)      | 43      |
| Figure 7-2 | Cluster of plots Valued at 100 USD/m <sup>2</sup>                     |         |
| Figure 7-3 | Cluster of plots Valued at 80 USD/m <sup>2</sup>                      |         |
| Figure 7-4 | Cluster of plots Valued at 70 USD/m <sup>2</sup>                      |         |
| Figure 7-5 | Cluster of plots Valued at 50 USD/m <sup>2</sup>                      |         |
|            |                                                                       |         |