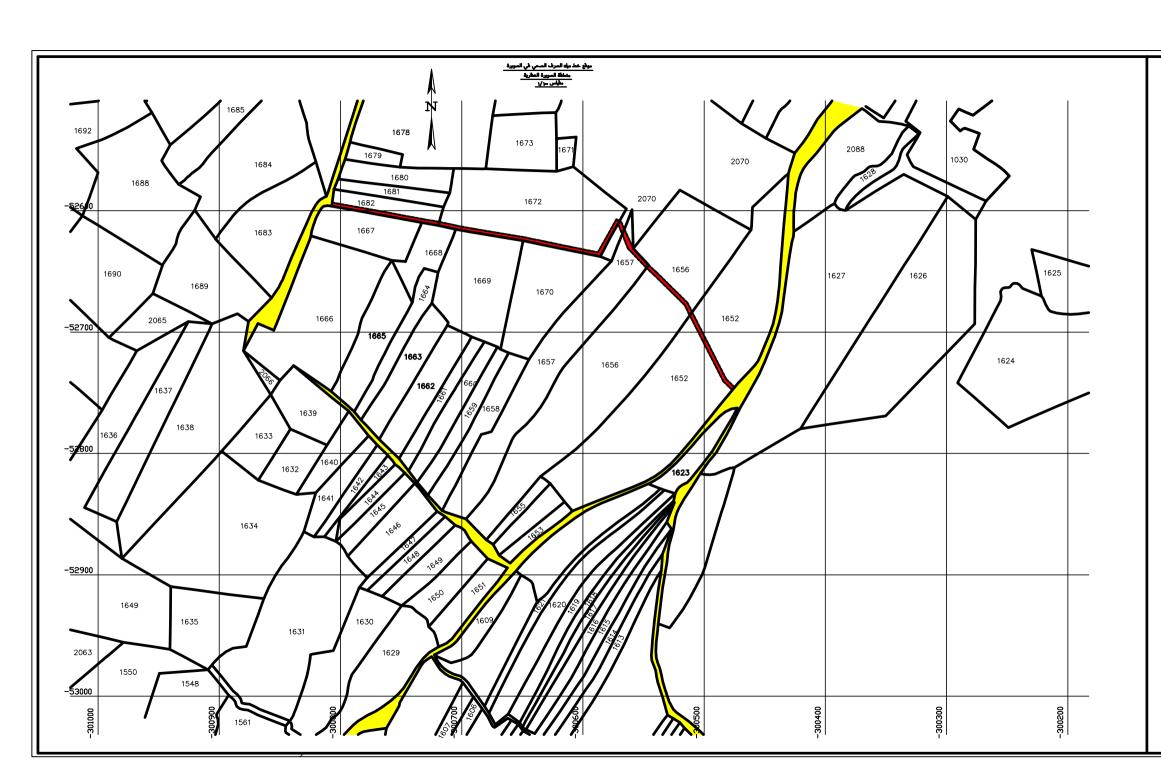

## 2.2 PROPOSED WASTEWATER MANAGEMENT SYSTEMS

2.2.1 The proposed El Mari wastewater system includes the construction of 321.52 km of additional sewer lines (gravity lines and one force main). The additional sewer lines in Bouerij, Chtaura, El Mraijet, Jdita, Jlala, Makse, Taalabaya, Taanayel, Wadi Ed Delem, Zebdol, the lower part of Qabb Elias and part of Saouiri will be constructed within the public domain along the existing roads Right-of-Way. Those will not require land acquisition. The remaining sewer lines and the force main in Saouiri will be located on private lands, and as such which will require land acquisition through expropriation, except for those passing through plot /2070/, which is a state-owned land that will require acquisition through designation. The expropriations were designed and distributed so as to minimize the destruction and damage to existing structures, thus minimizing replacement costs. Hereby design amendments were made and it was decided to cancel the pumping station to prevent potential associated problems during operation as well as expropriations. Construction Works in the Localities

Construction works in the 12 villages will comprise of:

- A total length of 259.52 km sewer lines made up of either unplasticized Polyvinyl Chloride (uPVC), Glass Fiber Reinforced Plastic (GRP), Glass Reinforced Epoxy (GRE), or concrete as gravity sewer lines with a diameter ranging between 150 mm and 1,000 mm as gravity sewer lines; in addition to 60 km lateral household connections.
- A force main laid over a 2 km asphalt road, constructed from either Ductile Iron (DI) lines or GRP lines of 300 mm in diameter. Alignment of the proposed sewer lines in the village of Saouiri are shown in Appendix A of this report.

Affected plots, their total areas, and areas needed for expropriation for the construction of the sewer lines in Saouiri are presented in Table 3-1. Additionally, plot /2070/ is state-owned by the GoL, and thus land acquisition of this plot will be through the process of designation, in which 28 m<sup>2</sup> out of the 27,317 m<sup>2</sup> require acquisition.

Table 3-1 Affected Plots and their areas in Saouiri

| Plot Number | Plot Area (m²) | Expropriation Area (m²) |
|-------------|----------------|-------------------------|
| /506/       | 1,225          | 288                     |
| /510/       | 4,934          | 216                     |
| /511/       | 4,308          | 65                      |
| /512/       | 4,461          | 65                      |
| /513/       | 5,957          | 74                      |
| /514/       | 11,496         | 72                      |
| /560/       | 7,319          | 18                      |
| /559/       | 8,447          | 66                      |
| /2130/      | 2,019          | 17                      |
| /558/       | 7,201          | 41                      |
| /517/       | 3,988          | 37                      |
| /518/       | 3,161          | 36                      |
| /519/       | 3,473          | 40                      |
| /520/       | 6,927          | 96                      |
| /521/       | 10,327         | 165                     |
| /522/       | 3,351          | 51                      |
| /523/       | 1,539          | 119                     |
| /524/       | 7,477          | 85                      |
| /527/       | 4,712          | 8                       |
| /2131/      | 2,549          | 9                       |
| /2158/      | 4,277          | 14                      |
| /2159/      | 1,927          | 8                       |
| /550/       | 4,026          | 12                      |
| /549/       | 10,836         | 63                      |
| /548/       | 9,543          | 64                      |

LAND ACQUISITION PLAN (LAP) — EL MARJ WASTEWATER SYSTEM

POTENTIAL IMPACTS FROM LAND ACQUISITION

| Plot Number | Plot Area (m²) | Expropriation Area (m²) |
|-------------|----------------|-------------------------|
| /541/       | 3,143          | 274                     |
| /954/       | 5,860          | 347                     |
| /947/       | 22,091         | 255                     |
| /2405/      | 1,363          | 137                     |
| /2404/      | 1,303          | 60                      |
| /2406/1     | 2,557          | 2,557                   |
| /1714/      | 1,179          | 56                      |
| /1717/      | 3,653          | 96                      |
| /1718/      | 1,650          | 82                      |
| /1719/      | 3,046          | 137                     |
| /1720/      | 1,462          | 143                     |
| /1726/      | 2,553          | 69                      |
| /1725/      | 4,739          | 128                     |
| /1724/      | 2,776          | 70                      |
| /1742/      | 4,388          | 438                     |
| /2195/      | 5,563          | 241                     |
| /1739/      | 563            | 2                       |
| /1738/      | 1,549          | 47                      |
| /1747/      | 5,962          | 72                      |
| /1753/      | 7,647          | 29                      |
| /1737/      | 895            | 101                     |
| /111/       | 5,642          | 318                     |
| /110/       | 8,455          | 282                     |
| /109/       | 1,415          | 268                     |
| /108/       | 10,215         | 296                     |
| /1652/      | 16,805         | 215                     |
| /1656/      | 16,261         | 160                     |
| /1657/      | 7,170          | 121                     |
| /1672/      | 7,898          | 505                     |
| /1682/      | 1,362          | 269                     |
| Total       | 294,645        | 9,504                   |