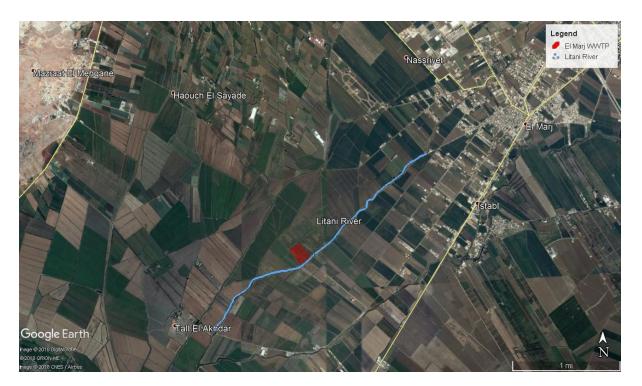

# 2.1.2 El Marj Proposed Wastewater Treatment Plant

The proposed El Marj WWTP will be located between El Marj and Qabb Elias localities, with approximate coordinates of 33°44'38.79"N and 35°50'46.41"E, as shown in Figure 2-1. The WWTP is designed to operate at an average flow of 43,200 m³/day and a peak flow of 86,400 m³/day. The treated effluent will be discharged into the Litani River.